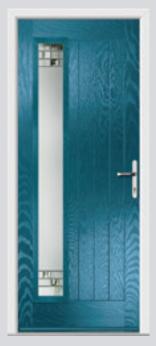

## Inox Barcelona

The sweeping design 'oozes' sophistication and is an increasingly popular choice.

Barcelona Inox Barcelona Left Right Flush Links

Inox Barcelona Left w/curve Flush

**Links Inox Barcelona Left Colour** Harbour Blue **Glazing** Clear

Flush Inox Barcelona Left Colour Irish Oak Glazing Yukon

Links Inox Barcelona Left with Curve Colour Olive Grove Glazing Satin

Flush Inox Barcelona Left with Curve Colour Rose Garden Glazing Quartz