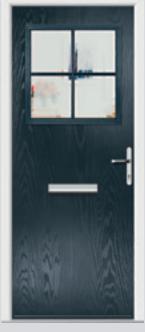

## Lytham including Grid options

With its large glazed area, the Lytham lets light shine through.

Flush Lytham 4 Grid Colour Blue Glazing GridLite Etch

**Original Lytham** Colour Golden Oak Glazing Elan

Colour Slate Grey Glazing GridLite Etch

**Original Lytham 4 Grid** Colour White **Glazing** GridLite Cathedral

**Original Lytham** Colour Diablo Glazing Style F Franklin

Flush Lytham Colour California Glazing Chelsea

Original Lytham 4 Grid Colour Green Glazing GridLite Etch