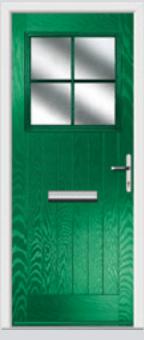

## Carnoustie including Birkdale and Penina

Our most popular door, which is now available in a choice of style variations.

Original Carnoustie Colour Agate Grey Glazing Elan

Original Carnoustie Colour Red Glazing Modena