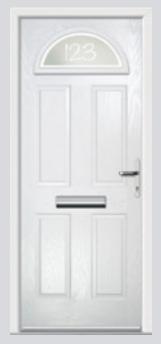

# St. Andrews including Craftsman

A timeless design, the St. Andrews will remain a popular design for years to come.

Original St. Andrews Colour Red Glazing Beaumont

Original St. Andrews Colour Black Glazing Havana

Original St. Andrews Colour Putty Glazing Dorchester Amber

Original St. Andrews Colour Rosewood Glazing Zinc Star

**Craftsman Solid Colour** Golden Oak **Glazing** None

Original St. Andrews Colour Twilight Glazing Crystal Flowers