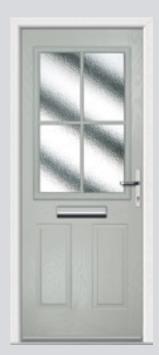

## Gleneagles including Grid option

With its eloquent design the Gleneagles is a very popular style.

Original Gleneagles Colour Rosewood Glazing Crystal Flowers

Original Gleneagles
Colour Blue
Glazing Murano Blue

Original Gleneagles Colour Mushroom Glazing Strand

Original Gleneagles 4 Grid Colour Stormy Seas Glazing Venetian Blind

**3 Quarter Solid Colour** Sandy Shoes **Glazing** None

Original Gleneagles Colour Black Ice Glazing Style G Bodoni

Original Gleneagles 4 Grid Colour Moonshine Glazing GridLite Etch

Original Gleneagles Colour Red Glazing Beaumont