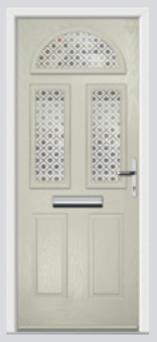

## Carnoustie including Birkdale and Penina

Our most popular door, which is now available in a choice of style variations.

Original Carnoustie Colour Agate Grey Glazing Elan

Original Carnoustie Colour Red Glazing Modena

Flush Carnoustie Colour Olive Grove Glazing Spitalfields

Original Carnoustie Colour Rosewood Glazing Finesse

Original Carnoustie Colour Black Ice Glazing Murano Blue

Original Carnoustie Colour Balcony Sunset Glazing Holborn

**Farmhouse Carnoustie Colour** Victory Blue **Glazing** Greenwich

Flush Carnoustie Colour Moonshine Glazing Diamond Cut

Flush Carnoustie Colour Rooftop Terrace Glazing Matrix

Original Carnoustie Colour Stormy Seas Glazing Classic

Farmhouse Carnoustie Colour Rose Garden Glazing Linear

Flush Carnoustie Colour Pointed Rock Glazing Worker Bee

Flush Carnoustie Colour Vanilla Glazing Symphony

**Farmhouse Carnoustie Colour** Slate Grey **Glazing** Richmond

Flush Carnoustie Colour Anchors Away Glazing Zinc Star

**Farmhouse Carnoustie Colour** Dusky Pink **Glazing** Victorian Border

Farmhouse Carnoustie Colour Emerald Green Glazing Horizon

Flush Carnoustie Colour Cream White Glazing New Orleans

Original Carnoustie Colour Bright Magma Glazing Elderton

**Farmhouse Carnoustie Colour** Cotswold **Glazing** Espirit

**Original Penina Colour** Tropical Rainforest **Glazing** Tahoe Green

**Original Penina** Colour Blue **Glazing** Clear