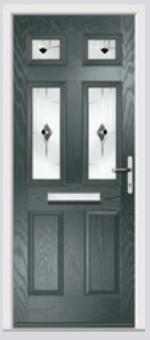

## Belfry

The unique diamond glazing makes the Belfry one of our most adaptable designs.

Monza Belfry Colour Spartan Stone Glazing Murano Black

**Links Belfry 3 Colour** Temple **Glazing** Simplicity

Farmhouse Belfry 3 Left Colour Red Glazing Murano Red

Monza Belfry Colour Irish Oak Glazing Rain

Farmhouse Belfry Colour Black Glazing Murano Black

**Links Belfry 3 Colour** Shadow **Glazing** Victorian Border

Cottage Belfry Colour Chartwell Green Glazing Greenwich