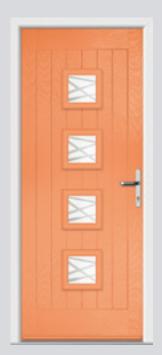

# Seminole including Barcelona

A very popular door design with an abundance of glazing options and positions.

Cottage Seminole 3
Colour Mulberry
Glazing Murano Purple

Also available in Blue, Black, Green, and Red

Farmhouse Seminole 4
Colour Bahia Blue
Glazing Linear

Flush Seminole 3 Left Colour Bolero Glazing Tahoe Red

Farmhouse Seminole 4 Left Colour Stormy Bay Glazing Kensington

Cottage Seminole T3 Colour Golden Oak Glazing Aurora

Farmhouse Seminole 5 Left Colour Agate Grey Glazing Murano Black

Cottage Seminole T3 Left Colour Pointed Rock Glazing Bullion

Flush Seminole Barcelona Left Colour Rooftop Terrace Glazing Richmond