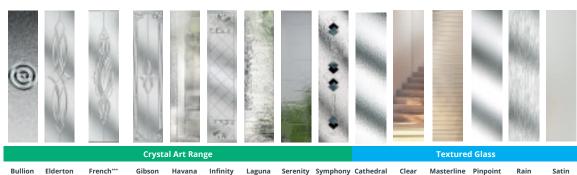

|                           | Etch Art Range |           |         |            |        |         |         |          |              |        |         |                     |               |                      |
|---------------------------|----------------|-----------|---------|------------|--------|---------|---------|----------|--------------|--------|---------|---------------------|---------------|----------------------|
|                           | Chelsea        | Greenwich | Holborn | Kensington | Linear | Mayfair | Murano  | Richmond | Spitalfields | Strand | Tahoe   | Victorian<br>Border | Worker<br>Bee | Letters /<br>Numbers |
| Augusta                   | •              | •         | -       | •          | -      | -       | • • • • | -        | -            | -      | • • • • | •                   | -             | ACH                  |
| Augusta Long              | •              | •         | •       | •          | •      | -       | • • • • | •        | -            | •      | • • • • | •                   | -             | ACH                  |
| Augusta Long II           | •              | •         | •       | •          | •      | -       | • • • • | •        | -            | •      | • • • • | •                   | -             | ACH                  |
| Belfry                    | -              | •         | -       | •          | -      | -       | • • • • | -        | -            | -      | • • • • | •                   | -             | -                    |
| Belfry 3                  | -              | •         | -       | •          | -      | -       | • • • • | -        | -            | -      | • • • • | •                   | -             | -                    |
| Birkdale                  | -              | -         | -       | -          | -      | -       | -       | -        | -            | -      | _       | -                   | -             | -                    |
| Carnoustie                | •              | •         | •       | •          | •      | •       | • • • • | •        | •            | -      | • • • • | •                   | •             | -                    |
| Chantilly                 | -              | -         | •       | •          | -      | •       | • • • • | -        | •            | -      | -       | •                   | •             | ABCDE                |
| <b>Chantilly Sunburst</b> | -              | -         | -       | -          | -      | -       | -       | -        | -            | -      | -       | -                   | -             | -                    |
| Copenhagen                | -              | •         | •       | •          | •      | •       | -       | -        | •            | •      | ••••    | •                   | •             | -                    |
| Gleneagles                | •              | •         | •       | •          | •      | •       | ••••    | •        | •            | •      | -       | -                   | •             | ABFG                 |
| Gleneagles Grid           | -              | -         | -       | -          | -      | -       | -       | -        | -            | -      | -       | -                   | -             | -                    |
| Lytham                    | •              | •         | •       | •          | •      | •       | ••••    | •        | •            | •      | -       | •                   | •             | ABFG                 |
| Lytham 4 Grid             | -              | -         | -       | -          | -      | -       | -       | -        | -            | -      | -       | -                   | -             | -                    |
| Lytham 9 Grid             | -              | -         | -       | -          | -      | -       | -       | -        | -            | -      | -       | -                   | -             | -                    |
| Merion                    | -              | -         | •       | •          | -      | •       | -       | -        | •            | -      | -       | •                   | •             | ABF                  |
| Merion 4 Grid             | -              | -         | -       | -          | -      | -       | -       | -        | -            | -      | -       | -                   | -             | -                    |
| Muirfield                 | -              | •         | •       | •          | •      | •       | ••••    | -        | •            | -      | ••••    | •                   | •             | -                    |
| Oakmont 3                 | -              | •         | •       | •          | •      | •       | -       | -        | •            | •      | ••••    | •                   | •             | -                    |
| Oakmont 4                 | -              | •         | •       | •          | •      | •       | -       | -        | •            | •      | ••••    | •                   | •             | -                    |
| Penina                    | •              | •         | •       | •          | •      | •       | • • • • | •        | •            | -      | • • • • | •                   | •             | -                    |
| Pevero                    | -              | •         | -       | •          | -      | -       | ••••    | •        | -            | •      | ••••    | •                   | -             | -                    |
| Pinehurst                 | -              | •         | -       | •          | -      | -       | • • • • | •        | -            | •      | • • • • | •                   | -             | -                    |
| Portrush                  | -              | -         | •       | •          | -      | •       | • • • • | -        | •            | -      |         | •                   | •             | ABCDE                |
| Portrush Sunburst         | -              | -         | -       | -          | -      | -       | -       | -        | -            | -      | -       | -                   | -             | -                    |
| Riviera                   | -              | -         | •       | •          | -      | •       | • • • • | -        | •            | -      |         | •                   | •             | ABCDE                |
| Riviera Sunburst          | -              | -         | -       | -          | -      | -       | -       | -        | -            | -      | -       | -                   | -             | -                    |
| Saunton                   | •              | •         | •       | •          | •      | •       | • • • • | •        | •            | -      | • • • • | •                   | •             | -                    |
| Seminole 3                | -              | •         | -       | •          | •      | •       | ••••    | •        | •            | -      | ••••    | •                   | -             | -                    |
| Seminole 4                | -              | •         | -       | •          | •      | •       | • • • • | •        | •            | -      | • • • • | •                   | -             | -                    |
| Seminole 5                | -              | •         | -       | •          | •      | •       | • • • • | •        | •            | -      | • • • • | •                   | -             | -                    |
| Seminole Barcelona        | -              | •         | -       | •          | •      | •       | • • • • | •        | •            | -      | ••••    | •                   | -             | -                    |
| Square 3                  | -              | •         | -       | •          | -      | -       | • • • • | •        | -            | •      | • • • • | •                   | -             | -                    |
| Square 4                  | -              | •         | -       | •          | -      | -       | • • • • | •        | -            | •      | ••••    | •                   | -             | -                    |
| Square 5                  | -              | •         | -       | •          | -      | -       | ••••    | •        | -            | •      | ••••    | •                   | -             | -                    |
| St. Andrews               | -              | -         | •       | •          | -      | •       | • • • • | -        | •            | -      | -       | •                   | •             | ABCDE                |
| Sunningdale               | -              | •         | •       | •          | -      | •       | • • • • | -        | •            | -      | • • • • | •                   | •             | -                    |
| Troon                     | -              | •         | •       | •          | •      | •       | ••••    | -        | •            | -      | ••••    | •                   | •             | -                    |
| Turnberry                 | -              | -         | •       | •          | -      | •       | ••••    | -        | •            | -      | -       | •                   | •             | ABFG                 |
| Turnberry Grid            | -              | -         | -       | -          | -      | -       | -       | -        | -            | -      | -       | -                   | -             | -                    |
| Valderrama                | -              | •         | •       | •          | •      | •       | ••••    | -        | •            | -      | ••••    | •                   | •             | -                    |
| Vilamoura                 | -              | •         | •       | •          | •      | •       | ••••    | •        | •            | -      | ••••    | •                   | •             | -                    |