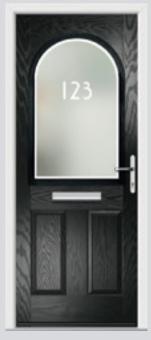

# Troon including Muirfield and Pinehurst

The original six-panel door can be enhanced with either two or four glazing details.

**Original Troon** Colour Blue **Glazing** New Orleans

**Original Muirfield** Colour Rosewood **Glazing** Kensington

**Glazing** Pinpoint

**Original Muirfield** Colour Cream White **Glazing** Bullion

**6 Panel Solid Colour** Rose Garden **Glazing** None

**Original Troon Colour** Victory Blue **Glazing** Tahoe Blue

**Original Troon Colour** Agate Grey **Glazing** Symphony

### Letter and number styles

A custom house number and/or name as a combination of clear and etched glass, is available on certain door styles as shown above using the fonts shown below.

| Bodoni       |
|--------------|
| 0123456789   |
| ABCDEGHIJK   |
| LMNOPQRS     |
| TUVWXYZ      |
| abcdefghijkl |
| mnopqrstuv   |
| wxyz         |
|              |