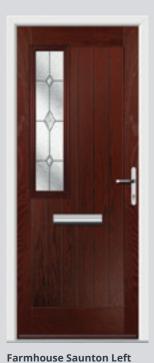

#### Door style and glazing options Other styles available, see page 9

Saunton Farmhouse Saunton Cottage

Saunton Left Farmhouse

Saunton Flush

Saunton Monza

## Saunton

A great alternative to the Sunningdale, with a longer glazing panel.

Flush Saunton
Colour Harbour
Glazing Greenwich

Cottage Saunton Left Colour Citrine Glazing Linear

Cottage Saunton Left Colour Forest Trail Glazing Tahoe Green

Also available in Blue, Black, Purple and Red

Monza Saunton Colour Barnwood Grey Glazing Richmond

Colour Rosewood
Glazing Elan

Monza Saunton
Colour Cream White
Glazing Victorian Border

Farmhouse Saunton Colour FLiP® Coral Glazing Flair