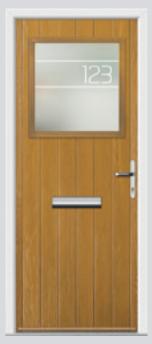

### Letter and number styles

A custom house number and/or name as a combination of clear and etched glass, is available on certain door styles as shown above using the fonts shown below.

| Bodoni       |
|--------------|
| 0123456789   |
| ABCDEGHIJK   |
| LMNOPQRS     |
| TUVWXYZ      |
| abcdefghijkl |
| mnopqrstuv   |
| wxyz         |
|              |