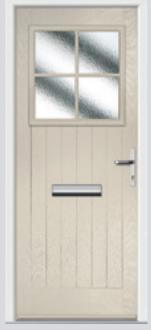

## Gleneagles including Grid option

With its eloquent design the Gleneagles is a very popular style.

Original Gleneagles Colour Rosewood Glazing Crystal Flowers

Original Gleneagles
Colour Blue
Glazing Murano Blue

Original Gleneagles Colour Mushroom Glazing Strand

Original Gleneagles 4 Grid Colour Stormy Seas Glazing Venetian Blind

**3 Quarter Solid Colour** Sandy Shoes **Glazing** None

Original Gleneagles Colour Black Ice Glazing Style G Bodoni