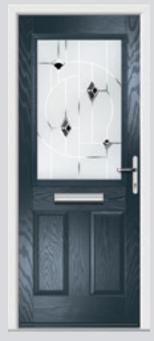

# Troon including Muirfield and Pinehurst

The original six-panel door can be enhanced with either two or four glazing details.

**Original Troon** Colour Blue **Glazing** New Orleans

**Original Muirfield** Colour Rosewood **Glazing** Kensington

**Glazing** Pinpoint

**Original Muirfield** Colour Cream White **Glazing** Bullion

**6 Panel Solid Colour** Rose Garden **Glazing** None

**Original Troon Colour** Victory Blue **Glazing** Tahoe Blue

**Original Troon Colour** Agate Grey **Glazing** Symphony

**Original Troon Colour** Citrine **Glazing** Pinpoint

**Original Troon Colour** Military Grey **Glazing** Murano Black

Also available in Blue, Green, Purple and Red

**Original Troon** Colour Blue **Glazing** Victorian Border