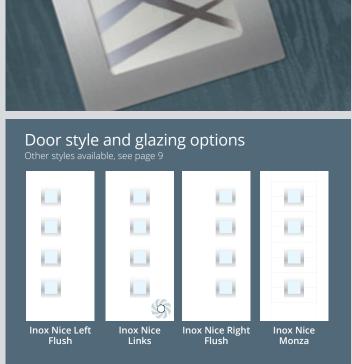

## Inox Nice

A Mediterranean style that allows light to stream in, without feeling overlooked.

Links Inox Nice Colour Azure Glazing Greenwich

Monza Inox Nice Colour Black Ice Glazing Rain

Flush Inox Nice Left Colour GRiP® Yellow Glazing Aurora