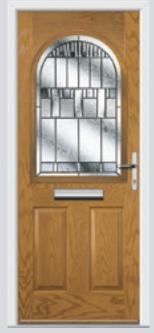

# Troon including Muirfield and Pinehurst

The original six-panel door can be enhanced with either two or four glazing details.

**Original Troon** Colour Blue **Glazing** New Orleans

**Original Muirfield** Colour Rosewood **Glazing** Kensington

**Glazing** Pinpoint

**Original Muirfield** Colour Cream White **Glazing** Bullion

**6 Panel Solid Colour** Rose Garden **Glazing** None

**Original Troon Colour** Victory Blue **Glazing** Tahoe Blue

**Original Troon Colour** Agate Grey **Glazing** Symphony