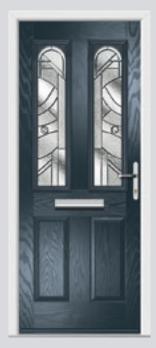

## Gleneagles including Grid option

With its eloquent design the Gleneagles is a very popular style.

Original Gleneagles Colour Rosewood Glazing Crystal Flowers

Original Gleneagles
Colour Blue
Glazing Murano Blue