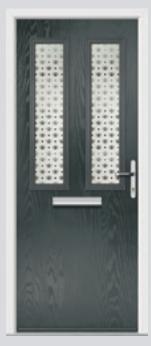

## Inox Barcelona

The sweeping design 'oozes' sophistication and is an increasingly popular choice.

Barcelona Inox Barcelona Left Right Flush Links

Inox Barcelona Left w/curve Flush

**Links Inox Barcelona Left Colour** Harbour Blue **Glazing** Clear

Flush Inox Barcelona Left Colour Irish Oak Glazing Yukon

Links Inox Barcelona Left with Curve Colour Olive Grove Glazing Satin

Flush Inox Barcelona Left with Curve Colour Rose Garden Glazing Quartz