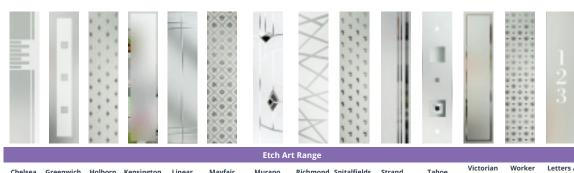

|                           | Etch Art Range |           |         |            |        |         |         |          |              |        |         |                     |               |                      |
|---------------------------|----------------|-----------|---------|------------|--------|---------|---------|----------|--------------|--------|---------|---------------------|---------------|----------------------|
|                           | Chelsea        | Greenwich | Holborn | Kensington | Linear | Mayfair | Murano  | Richmond | Spitalfields | Strand | Tahoe   | Victorian<br>Border | Worker<br>Bee | Letters /<br>Numbers |
| Augusta                   | •              | •         | -       | •          | -      | -       | • • • • | -        | -            | -      | • • • • | •                   | -             | ACH                  |
| Augusta Long              | •              | •         | •       | •          | •      | -       | • • • • | •        | -            | •      | • • • • | •                   | -             | ACH                  |
| Augusta Long II           | •              | •         | •       | •          | •      | -       | • • • • | •        | -            | •      | • • • • | •                   | -             | ACH                  |
| Belfry                    | -              | •         | -       | •          | -      | -       | • • • • | -        | -            | -      | • • • • | •                   | -             | -                    |
| Belfry 3                  | -              | •         | -       | •          | -      | -       | • • • • | -        | -            | -      | • • • • | •                   | -             | -                    |
| Birkdale                  | -              | -         | -       | -          | -      | -       | -       | -        | -            | -      | _       | -                   | -             | -                    |
| Carnoustie                | •              | •         | •       | •          | •      | •       | • • • • | •        | •            | -      | • • • • | •                   | •             | -                    |
| Chantilly                 | -              | -         | •       | •          | -      | •       | • • • • | -        | •            | -      | -       | •                   | •             | ABCDE                |
| <b>Chantilly Sunburst</b> | -              | -         | -       | -          | -      | -       | -       | -        | -            | -      | -       | -                   | -             | -                    |
| Copenhagen                | -              | •         | •       | •          | •      | •       | -       | -        | •            | •      | ••••    | •                   | •             | -                    |
| Gleneagles                | •              | •         | •       | •          | •      | •       | ••••    | •        | •            | •      | -       | -                   | •             | ABFG                 |
| Gleneagles Grid           | -              | -         | -       | -          | -      | -       | -       | -        | -            | -      | -       | -                   | -             | -                    |
| Lytham                    | •              | •         | •       | •          | •      | •       | ••••    | •        | •            | •      | -       | •                   | •             | ABFG                 |
| Lytham 4 Grid             | -              | -         | -       | -          | -      | -       | -       | -        | -            | -      | -       | -                   | -             | -                    |
| Lytham 9 Grid             | -              | -         | -       | -          | -      | -       | -       | -        | -            | -      | -       | -                   | -             | -                    |
| Merion                    | -              | -         | •       | •          | -      | •       | -       | -        | •            | -      | -       | •                   | •             | ABF                  |
| Merion 4 Grid             | -              | -         | -       | -          | -      | -       | -       | -        | -            | -      | -       | -                   | -             | -                    |
| Muirfield                 | -              | •         | •       | •          | •      | •       | ••••    | -        | •            | -      | ••••    | •                   | •             | -                    |
| Oakmont 3                 | -              | •         | •       | •          | •      | •       | -       | -        | •            | •      | ••••    | •                   | •             | -                    |
| Oakmont 4                 | -              | •         | •       | •          | •      | •       | -       | -        | •            | •      | ••••    | •                   | •             | -                    |
| Penina                    | •              | •         | •       | •          | •      | •       | • • • • | •        | •            | -      | • • • • | •                   | •             | -                    |
| Pevero                    | -              | •         | -       | •          | -      | -       | ••••    | •        | -            | •      | ••••    | •                   | -             | -                    |
| Pinehurst                 | -              | •         | -       | •          | -      | -       | • • • • | •        | -            | •      | • • • • | •                   | -             | -                    |
| Portrush                  | -              | -         | •       | •          | -      | •       | • • • • | -        | •            | -      |         | •                   | •             | ABCDE                |
| Portrush Sunburst         | -              | -         | -       | -          | -      | -       | -       | -        | -            | -      | -       | -                   | -             | -                    |
| Riviera                   | -              | -         | •       | •          | -      | •       | • • • • | -        | •            | -      |         | •                   | •             | ABCDE                |
| Riviera Sunburst          | -              | -         | -       | -          | -      | -       | -       | -        | -            | -      | -       | -                   | -             | -                    |
| Saunton                   | •              | •         | •       | •          | •      | •       | • • • • | •        | •            | -      | • • • • | •                   | •             | -                    |
| Seminole 3                | -              | •         | -       | •          | •      | •       | ••••    | •        | •            | -      | ••••    | •                   | -             | -                    |
| Seminole 4                | -              | •         | -       | •          | •      | •       | • • • • | •        | •            | -      | • • • • | •                   | -             | -                    |
| Seminole 5                | -              | •         | -       | •          | •      | •       | • • • • | •        | •            | -      | • • • • | •                   | -             | -                    |
| Seminole Barcelona        | -              | •         | -       | •          | •      | •       | • • • • | •        | •            | -      | ••••    | •                   | -             | -                    |
| Square 3                  | -              | •         | -       | •          | -      | -       | • • • • | •        | -            | •      | • • • • | •                   | -             | -                    |
| Square 4                  | -              | •         | -       | •          | -      | -       | • • • • | •        | -            | •      | ••••    | •                   | -             | -                    |
| Square 5                  | -              | •         | -       | •          | -      | -       | ••••    | •        | -            | •      | ••••    | •                   | -             | -                    |
| St. Andrews               | -              | -         | •       | •          | -      | •       | • • • • | -        | •            | -      | -       | •                   | •             | ABCDE                |
| Sunningdale               | -              | •         | •       | •          | -      | •       | • • • • | -        | •            | -      | • • • • | •                   | •             | -                    |
| Troon                     | -              | •         | •       | •          | •      | •       | ••••    | -        | •            | -      | ••••    | •                   | •             | -                    |
| Turnberry                 | -              | -         | •       | •          | -      | •       | ••••    | -        | •            | -      | -       | •                   | •             | ABFG                 |
| Turnberry Grid            | -              | -         | -       | -          | -      | -       | -       | -        | -            | -      | -       | -                   | -             | -                    |
| Valderrama                | -              | •         | •       | •          | •      | •       | ••••    | -        | •            | -      | ••••    | •                   | •             | -                    |
| Vilamoura                 | -              | •         | •       | •          | •      | •       | ••••    | •        | •            | -      | ••••    | •                   | •             | -                    |