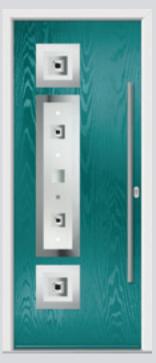

## Inox Nice

A Mediterranean style that allows light to stream in, without feeling overlooked.

Links Inox Nice Colour Azure Glazing Greenwich

Monza Inox Nice Colour Black Ice Glazing Rain

Flush Inox Nice Left Colour GRiP® Yellow Glazing Aurora

Monza Inox Nice Left Colour Surfside Glazing Clear