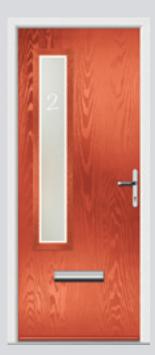

## Carnoustie including Birkdale and Penina

Our most popular door, which is now available in a choice of style variations.

Original Carnoustie Colour Agate Grey Glazing Elan

Original Carnoustie Colour Red Glazing Modena

Flush Carnoustie Colour Olive Grove Glazing Spitalfields

Original Carnoustie Colour Rosewood Glazing Finesse

Original Carnoustie Colour Black Ice Glazing Murano Blue

Original Carnoustie Colour Balcony Sunset Glazing Holborn

**Farmhouse Carnoustie Colour** Victory Blue **Glazing** Greenwich

Flush Carnoustie Colour Moonshine Glazing Diamond Cut

Flush Carnoustie Colour Rooftop Terrace Glazing Matrix

Original Carnoustie Colour Stormy Seas Glazing Classic

Farmhouse Carnoustie Colour Rose Garden Glazing Linear

Flush Carnoustie Colour Pointed Rock Glazing Worker Bee

Flush Carnoustie Colour Vanilla Glazing Symphony

**Farmhouse Carnoustie Colour** Slate Grey **Glazing** Richmond

Flush Carnoustie Colour Anchors Away Glazing Zinc Star

**Farmhouse Carnoustie Colour** Dusky Pink **Glazing** Victorian Border

Farmhouse Carnoustie Colour Emerald Green Glazing Horizon

Flush Carnoustie Colour Cream White Glazing New Orleans

Original Carnoustie Colour Bright Magma Glazing Elderton

**Farmhouse Carnoustie Colour** Cotswold **Glazing** Espirit

**Original Penina Colour** Tropical Rainforest **Glazing** Tahoe Green

**Original Penina** Colour Blue **Glazing** Clear