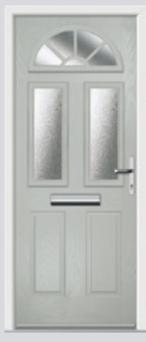

## Carnoustie including Birkdale and Penina

Our most popular door, which is now available in a choice of style variations.

Original Carnoustie Colour Agate Grey Glazing Elan

Original Carnoustie Colour Red Glazing Modena

Flush Carnoustie Colour Olive Grove Glazing Spitalfields

Original Carnoustie Colour Rosewood Glazing Finesse

Original Carnoustie Colour Black Ice Glazing Murano Blue

Original Carnoustie Colour Balcony Sunset Glazing Holborn