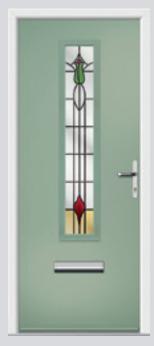

## Carnoustie including Birkdale and Penina

Our most popular door, which is now available in a choice of style variations.

Original Carnoustie Colour Agate Grey Glazing Elan

Original Carnoustie Colour Red Glazing Modena

Flush Carnoustie Colour Olive Grove Glazing Spitalfields

Original Carnoustie Colour Rosewood Glazing Finesse

Original Carnoustie Colour Black Ice Glazing Murano Blue

Original Carnoustie Colour Balcony Sunset Glazing Holborn

**Farmhouse Carnoustie Colour** Victory Blue **Glazing** Greenwich

Flush Carnoustie Colour Moonshine Glazing Diamond Cut

Flush Carnoustie Colour Rooftop Terrace Glazing Matrix

Original Carnoustie Colour Stormy Seas Glazing Classic

Farmhouse Carnoustie Colour Rose Garden Glazing Linear

Flush Carnoustie Colour Pointed Rock Glazing Worker Bee

Flush Carnoustie Colour Vanilla Glazing Symphony

**Farmhouse Carnoustie Colour** Slate Grey **Glazing** Richmond

Flush Carnoustie Colour Anchors Away Glazing Zinc Star

**Farmhouse Carnoustie Colour** Dusky Pink **Glazing** Victorian Border

Farmhouse Carnoustie Colour Emerald Green Glazing Horizon

Flush Carnoustie Colour Cream White Glazing New Orleans

Original Carnoustie Colour Bright Magma Glazing Elderton

**Farmhouse Carnoustie Colour** Cotswold **Glazing** Espirit

**Original Penina Colour** Tropical Rainforest **Glazing** Tahoe Green

**Original Penina** Colour Blue **Glazing** Clear