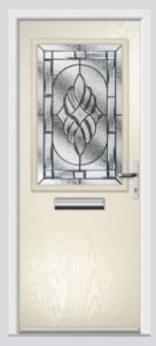

## Carnoustie including Birkdale and Penina

Our most popular door, which is now available in a choice of style variations.

Original Carnoustie Colour Agate Grey Glazing Elan

Original Carnoustie Colour Red Glazing Modena

Flush Carnoustie Colour Olive Grove Glazing Spitalfields

Original Carnoustie Colour Rosewood Glazing Finesse

Original Carnoustie Colour Black Ice Glazing Murano Blue

Original Carnoustie Colour Balcony Sunset Glazing Holborn

**Farmhouse Carnoustie Colour** Victory Blue **Glazing** Greenwich

Flush Carnoustie Colour Moonshine Glazing Diamond Cut

Flush Carnoustie Colour Rooftop Terrace Glazing Matrix

Original Carnoustie Colour Stormy Seas Glazing Classic

Farmhouse Carnoustie Colour Rose Garden Glazing Linear

Flush Carnoustie Colour Pointed Rock Glazing Worker Bee

Flush Carnoustie Colour Vanilla Glazing Symphony

**Farmhouse Carnoustie Colour** Slate Grey **Glazing** Richmond

Flush Carnoustie Colour Anchors Away Glazing Zinc Star

**Farmhouse Carnoustie Colour** Dusky Pink **Glazing** Victorian Border

Farmhouse Carnoustie Colour Emerald Green Glazing Horizon

Flush Carnoustie Colour Cream White Glazing New Orleans

Original Carnoustie Colour Bright Magma Glazing Elderton

**Farmhouse Carnoustie Colour** Cotswold **Glazing** Espirit

**Original Penina Colour** Tropical Rainforest **Glazing** Tahoe Green

**Original Penina** Colour Blue **Glazing** Clear