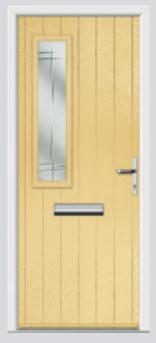

## Carnoustie including Birkdale and Penina

Our most popular door, which is now available in a choice of style variations.

Original Carnoustie Colour Agate Grey Glazing Elan

Original Carnoustie Colour Red Glazing Modena

Flush Carnoustie Colour Olive Grove Glazing Spitalfields

Original Carnoustie Colour Rosewood Glazing Finesse

Original Carnoustie Colour Black Ice Glazing Murano Blue

Original Carnoustie Colour Balcony Sunset Glazing Holborn

**Farmhouse Carnoustie Colour** Victory Blue **Glazing** Greenwich

Flush Carnoustie Colour Moonshine Glazing Diamond Cut

Flush Carnoustie Colour Rooftop Terrace Glazing Matrix

Original Carnoustie Colour Stormy Seas Glazing Classic

Farmhouse Carnoustie Colour Rose Garden Glazing Linear

Flush Carnoustie Colour Pointed Rock Glazing Worker Bee

Flush Carnoustie Colour Vanilla Glazing Symphony

**Farmhouse Carnoustie Colour** Slate Grey **Glazing** Richmond

Flush Carnoustie Colour Anchors Away Glazing Zinc Star

**Farmhouse Carnoustie Colour** Dusky Pink **Glazing** Victorian Border

Farmhouse Carnoustie Colour Emerald Green Glazing Horizon

Flush Carnoustie Colour Cream White Glazing New Orleans

Original Carnoustie Colour Bright Magma Glazing Elderton

**Farmhouse Carnoustie Colour** Cotswold **Glazing** Espirit

**Original Penina Colour** Tropical Rainforest **Glazing** Tahoe Green

**Original Penina** Colour Blue **Glazing** Clear