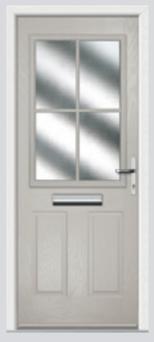

# Troon including Muirfield and Pinehurst

The original six-panel door can be enhanced with either two or four glazing details.

**Original Troon** Colour Blue **Glazing** New Orleans

**Original Muirfield** Colour Rosewood **Glazing** Kensington

**Glazing** Pinpoint

**Original Muirfield** Colour Cream White **Glazing** Bullion

**6 Panel Solid Colour** Rose Garden **Glazing** None

**Original Troon Colour** Victory Blue **Glazing** Tahoe Blue

**Original Troon Colour** Agate Grey **Glazing** Symphony

**Original Troon Colour** Citrine **Glazing** Pinpoint

**Original Troon Colour** Military Grey **Glazing** Murano Black

Also available in Blue, Green, Purple and Red

**Original Troon** Colour Blue **Glazing** Victorian Border

**Original Troon** Colour Red **Glazing** Modena

**Original Troon** Colour Sandstone **Glazing** Satin

**Original Troon Colour** Anthracite **Glazing** Greenwich

Original Muirfield Colour White Glazing Cathedral

Original Muirfield Colour Mulberry Glazing Spitalfields

Original Muirfield Colour Irish Oak Glazing Prairie

Original Muirfield Colour Emerald Green Glazing Linear

Original Pinehurst Colour Cotswold Glazing Horizon

Original Pinehurst
Colour Dusky Pink
Glazing Aurora

**6 Panel Solid Colour** Summit Grey **Glazing** None

**6 Panel Solid Colour** Golden Oak **Glazing** None