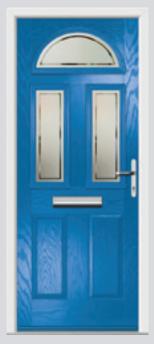

## Carnoustie including Birkdale and Penina

Our most popular door, which is now available in a choice of style variations.

Original Carnoustie Colour Agate Grey Glazing Elan

Original Carnoustie Colour Red Glazing Modena