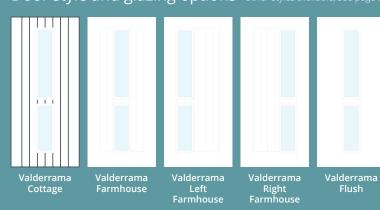

## Valderrama

European looks with traditional glazing make the Valderrama a popular style.

**Cottage Valderrama** Colour Chartwell Green **Glazing** Symphony

**Farmhouse Valderrama** Colour Diablo **Glazing** Tahoe Red

Flush Valderrama **Colour** Temple Glazing Holborn

**Cottage Valderrama** Colour Shadow **Glazing** Murano Blue

Also available in Black, Green, Purple and Red

Flush Valderrama Left **Colour** Black **Glazing** Diamond Cut

**Cottage Valderrama** Colour Nimbus **Glazing** Gibson

Flush Valderrama **Colour** Spartan Stone **Glazing** Victorian Border

Farmhouse Valderrama Right Colour Irish Oak **Glazing** Finesse

### Door style and glazing options