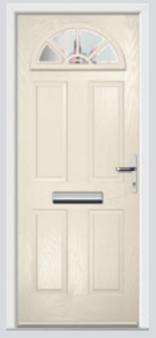

## Carnoustie including Birkdale and Penina

Our most popular door, which is now available in a choice of style variations.

Original Carnoustie Colour Agate Grey Glazing Elan

Original Carnoustie Colour Red Glazing Modena

Flush Carnoustie Colour Olive Grove Glazing Spitalfields

Original Carnoustie Colour Rosewood Glazing Finesse

Original Carnoustie Colour Black Ice Glazing Murano Blue

Original Carnoustie Colour Balcony Sunset Glazing Holborn

**Farmhouse Carnoustie Colour** Victory Blue **Glazing** Greenwich

Flush Carnoustie Colour Moonshine Glazing Diamond Cut

Flush Carnoustie Colour Rooftop Terrace Glazing Matrix

Original Carnoustie Colour Stormy Seas Glazing Classic

Farmhouse Carnoustie Colour Rose Garden Glazing Linear

Flush Carnoustie Colour Pointed Rock Glazing Worker Bee

Flush Carnoustie Colour Vanilla Glazing Symphony

**Farmhouse Carnoustie Colour** Slate Grey **Glazing** Richmond