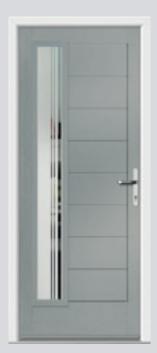

# Inox Lyon

A stunning mix of glazing panels, effortlessly balancing light, privacy and design.

Inox Lyon Left Links Inox Lyon Right Flush

**Links Inox Lyon Colour** Anthracite Grey **Glazing** Aurora

Flush Inox Lyon Colour Diablo **Glazing** Greenwich

**Links Inox Lyon Left Colour** Cavalry **Glazing** Richmond

Flush Inox Lyon Left Colour Stormy Seas **Glazing** Satin