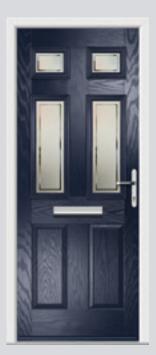

# Troon including Muirfield and Pinehurst

The original six-panel door can be enhanced with either two or four glazing details.

**Original Troon** Colour Blue **Glazing** New Orleans

**Original Muirfield** Colour Rosewood **Glazing** Kensington

**Glazing** Pinpoint

**Original Muirfield** Colour Cream White **Glazing** Bullion

**6 Panel Solid Colour** Rose Garden **Glazing** None

**Original Troon Colour** Victory Blue **Glazing** Tahoe Blue

**Original Troon Colour** Agate Grey **Glazing** Symphony