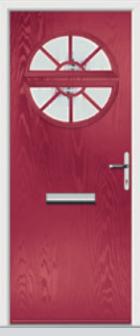

Riviera Original

Riviera Sunburst Original

Portrush Sunburst Original

## Riviera including Portrush and Sunburst options

A classic design, which suits many properties.

Original Portrush Colour Black Glazing Murano Black

Original Portrush Sunburst Colour Red Glazing GridLite Satin / Satin