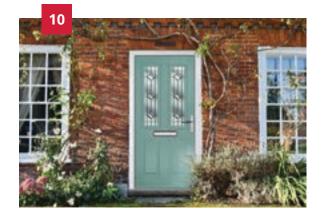

## Carnoustie including Birkdale and Penina

Our most popular door, which is now available in a choice of style variations.

Original Carnoustie Colour Agate Grey Glazing Elan

Original Carnoustie Colour Red Glazing Modena