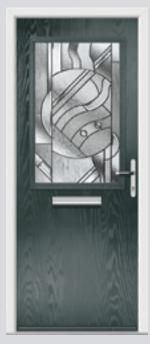

## Inox Barcelona

The sweeping design 'oozes' sophistication and is an increasingly popular choice.

Barcelona Inox Barcelona Left Right Flush Links

Inox Barcelona Left w/curve Flush

**Links Inox Barcelona Left Colour** Harbour Blue **Glazing** Clear

Flush Inox Barcelona Left Colour Irish Oak Glazing Yukon

Links Inox Barcelona Left with Curve Colour Olive Grove Glazing Satin

Flush Inox Barcelona Left with Curve Colour Rose Garden Glazing Quartz