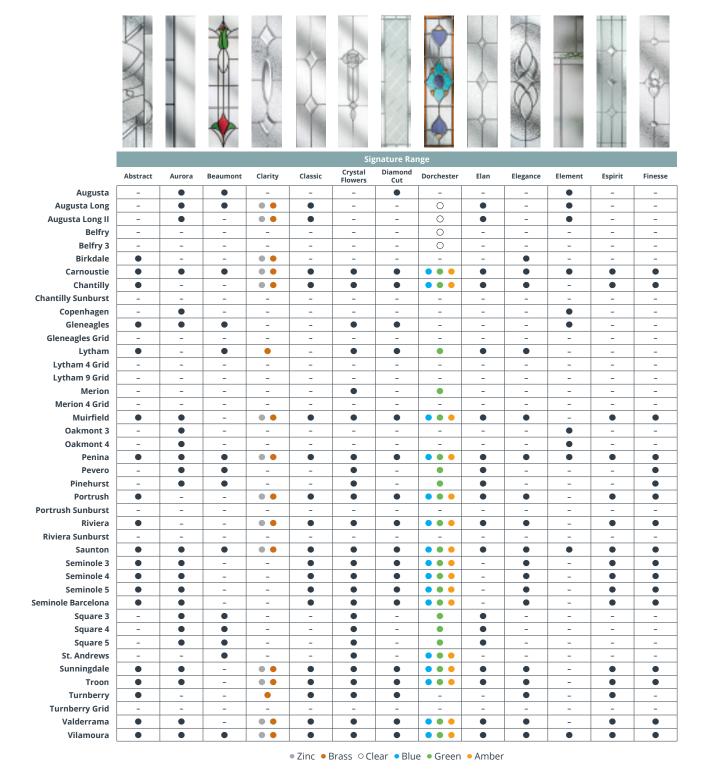

|                           | Etch Art Range |           |         |            |        |         |         |          |              |        |         |                     |               |                      |
|---------------------------|----------------|-----------|---------|------------|--------|---------|---------|----------|--------------|--------|---------|---------------------|---------------|----------------------|
|                           | Chelsea        | Greenwich | Holborn | Kensington | Linear | Mayfair | Murano  | Richmond | Spitalfields | Strand | Tahoe   | Victorian<br>Border | Worker<br>Bee | Letters /<br>Numbers |
| Augusta                   | •              | •         | -       | •          | -      | -       | • • • • | -        | -            | -      | • • • • | •                   | -             | ACH                  |
| Augusta Long              | •              | •         | •       | •          | •      | -       | • • • • | •        | -            | •      | • • • • | •                   | -             | ACH                  |
| Augusta Long II           | •              | •         | •       | •          | •      | -       | • • • • | •        | -            | •      | • • • • | •                   | -             | ACH                  |
| Belfry                    | -              | •         | -       | •          | -      | -       | • • • • | -        | -            | -      | • • • • | •                   | -             | -                    |
| Belfry 3                  | -              | •         | -       | •          | -      | -       | • • • • | -        | -            | -      | • • • • | •                   | -             | -                    |
| Birkdale                  | -              | -         | -       | -          | -      | -       | -       | -        | -            | -      | _       | -                   | -             | -                    |
| Carnoustie                | •              | •         | •       | •          | •      | •       | • • • • | •        | •            | -      | • • • • | •                   | •             | -                    |
| Chantilly                 | -              | -         | •       | •          | -      | •       | • • • • | -        | •            | -      | -       | •                   | •             | ABCDE                |
| <b>Chantilly Sunburst</b> | -              | -         | -       | -          | -      | -       | -       | -        | -            | -      | -       | -                   | -             | -                    |
| Copenhagen                | -              | •         | •       | •          | •      | •       | -       | -        | •            | •      | ••••    | •                   | •             | -                    |
| Gleneagles                | •              | •         | •       | •          | •      | •       | ••••    | •        | •            | •      | -       | -                   | •             | ABFG                 |
| Gleneagles Grid           | -              | -         | -       | -          | -      | -       | -       | -        | -            | -      | -       | -                   | -             | -                    |
| Lytham                    | •              | •         | •       | •          | •      | •       | ••••    | •        | •            | •      | -       | •                   | •             | ABFG                 |
| Lytham 4 Grid             | -              | -         | -       | -          | -      | -       | -       | -        | -            | -      | -       | -                   | -             | -                    |
| Lytham 9 Grid             | -              | -         | -       | -          | -      | -       | -       | -        | -            | -      | -       | -                   | -             | -                    |
| Merion                    | -              | -         | •       | •          | -      | •       | -       | -        | •            | -      | -       | •                   | •             | ABF                  |
| Merion 4 Grid             | -              | -         | -       | -          | -      | -       | -       | -        | -            | -      | -       | -                   | -             | -                    |
| Muirfield                 | -              | •         | •       | •          | •      | •       | ••••    | -        | •            | -      | ••••    | •                   | •             | -                    |
| Oakmont 3                 | -              | •         | •       | •          | •      | •       | -       | -        | •            | •      | ••••    | •                   | •             | -                    |
| Oakmont 4                 | -              | •         | •       | •          | •      | •       | -       | -        | •            | •      | ••••    | •                   | •             | -                    |
| Penina                    | •              | •         | •       | •          | •      | •       | • • • • | •        | •            | -      | • • • • | •                   | •             | -                    |
| Pevero                    | -              | •         | -       | •          | -      | -       | ••••    | •        | -            | •      | ••••    | •                   | -             | -                    |
| Pinehurst                 | -              | •         | -       | •          | -      | -       | • • • • | •        | -            | •      | • • • • | •                   | -             | -                    |
| Portrush                  | -              | -         | •       | •          | -      | •       | • • • • | -        | •            | -      |         | •                   | •             | ABCDE                |
| Portrush Sunburst         | -              | -         | -       | -          | -      | -       | -       | -        | -            | -      | -       | -                   | -             | -                    |
| Riviera                   | -              | -         | •       | •          | -      | •       | • • • • | -        | •            | -      |         | •                   | •             | ABCDE                |
| Riviera Sunburst          | -              | -         | -       | -          | -      | -       | -       | -        | -            | -      | -       | -                   | -             | -                    |
| Saunton                   | •              | •         | •       | •          | •      | •       | • • • • | •        | •            | -      | • • • • | •                   | •             | -                    |
| Seminole 3                | -              | •         | -       | •          | •      | •       | ••••    | •        | •            | -      | ••••    | •                   | -             | -                    |
| Seminole 4                | -              | •         | -       | •          | •      | •       | • • • • | •        | •            | -      | • • • • | •                   | -             | -                    |
| Seminole 5                | -              | •         | -       | •          | •      | •       | • • • • | •        | •            | -      | • • • • | •                   | -             | -                    |
| Seminole Barcelona        | -              | •         | -       | •          | •      | •       | • • • • | •        | •            | -      | ••••    | •                   | -             | -                    |
| Square 3                  | -              | •         | -       | •          | -      | -       | • • • • | •        | -            | •      | • • • • | •                   | -             | -                    |
| Square 4                  | -              | •         | -       | •          | -      | -       | • • • • | •        | -            | •      | ••••    | •                   | -             | -                    |
| Square 5                  | -              | •         | -       | •          | -      | -       | ••••    | •        | -            | •      | ••••    | •                   | -             | -                    |
| St. Andrews               | -              | -         | •       | •          | -      | •       | • • • • | -        | •            | -      | -       | •                   | •             | ABCDE                |
| Sunningdale               | -              | •         | •       | •          | -      | •       | • • • • | -        | •            | -      | • • • • | •                   | •             | -                    |
| Troon                     | -              | •         | •       | •          | •      | •       | ••••    | -        | •            | -      | ••••    | •                   | •             | -                    |
| Turnberry                 | -              | -         | •       | •          | -      | •       | ••••    | -        | •            | -      | -       | •                   | •             | ABFG                 |
| Turnberry Grid            | -              | -         | -       | -          | -      | -       | -       | -        | -            | -      | -       | -                   | -             | -                    |
| Valderrama                | -              | •         | •       | •          | •      | •       | ••••    | -        | •            | -      | ••••    | •                   | •             | -                    |
| Vilamoura                 | -              | •         | •       | •          | •      | •       | ••••    | •        | •            | -      | ••••    | •                   | •             | -                    |