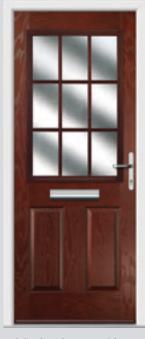

# Troon including Muirfield and Pinehurst

The original six-panel door can be enhanced with either two or four glazing details.

**Original Troon** Colour Blue **Glazing** New Orleans

**Original Muirfield** Colour Rosewood **Glazing** Kensington

**Glazing** Pinpoint

**Original Muirfield** Colour Cream White **Glazing** Bullion

**6 Panel Solid Colour** Rose Garden **Glazing** None

**Original Troon Colour** Victory Blue **Glazing** Tahoe Blue

**Original Troon Colour** Agate Grey **Glazing** Symphony

**Original Troon Colour** Citrine **Glazing** Pinpoint

**Original Troon Colour** Military Grey **Glazing** Murano Black

Also available in Blue, Green, Purple and Red

**Original Troon** Colour Blue **Glazing** Victorian Border

**Original Troon** Colour Red **Glazing** Modena

**Original Troon** Colour Sandstone **Glazing** Satin

**Original Troon Colour** Anthracite **Glazing** Greenwich

Original Muirfield Colour White Glazing Cathedral