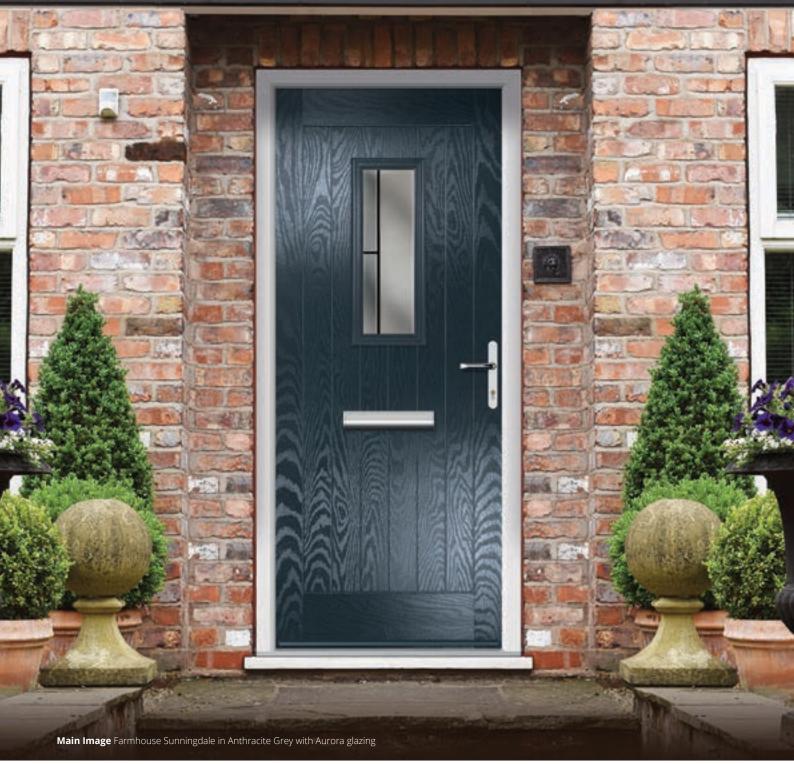

## Sunningdale

Versatile elegance available with a wide range of glass options.

Flush Sunningdale Colour Diablo Glazing Modena

Cottage Sunningdale Colour Black Glazing Tahoe Black

Farmhouse Sunningdale Colour Chartwell Green Glazing Abstract

Flush Sunningdale Colour Green Glazing Murano Green

available in Blue, Black, Purple, and Red

Farmhouse Sunningdale Colour Putty Glazing Diamond Cut

Monza Sunningdale Colour Bahia Blue Glazing Symphony

Cottage Sunningdale Colour Irish Oak Glazing Espirit

Monza Sunningdale Colour Shadow Glazing Crystal Flowers