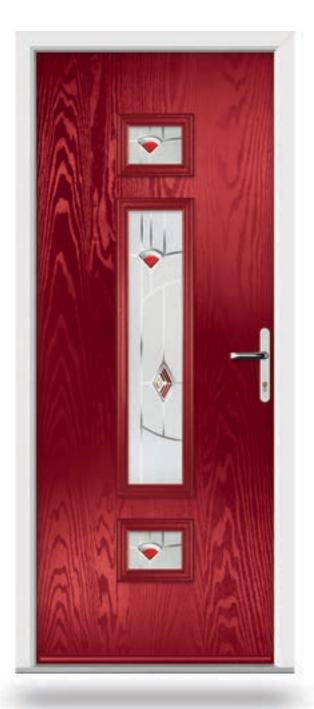

## Carnoustie including Birkdale and Penina

Our most popular door, which is now available in a choice of style variations.

Original Carnoustie Colour Agate Grey Glazing Elan

Original Carnoustie Colour Red Glazing Modena