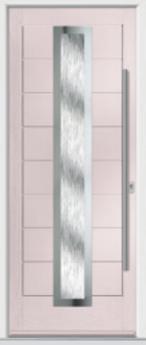

acite Grey **Glazing** Aurora



Flush Inox Lyon Colour Diablo **Glazing** Greenwich



**Links Inox Lyon Left Colour** Cavalry **Glazing** Richmond



Flush Inox Lyon Left Colour Stormy Seas **Glazing** Satin

## Inox Nice

A Mediterranean style that allows light to stream in, without feeling overlooked.







Links Inox Nice Colour Azure Glazing Greenwich



Monza Inox Nice Colour Black Ice Glazing Rain



Flush Inox Nice Left Colour GRiP® Yellow Glazing Aurora



Monza Inox Nice Left Colour Surfside Glazing Clear

## Inox Monaco

With its long centre glazing, the Inox Monaco achieves a bold yet graceful design.







**Links Inox Monaco Colour** Sage Green **Glazing** Aurora



Monza Inox Monaco Colour Bright Magma Glazing Greenwich



Flush Inox Monaco Colour White Glazing Pinpoint



Monza Inox Monaco Colour Pale Pink Glazing Rain

## Inox Munich

Understated and classy with a large central lite, the Inox Munich is a popular option.







Flush Inox Munich Colour California Glazing Modena



Monza Inox Munich Colour Black Glazing Eiger



Links Inox Munich
Colour Balcony Sunset
Glazing Rain



Monza Inox Munich Colour Tree Frog Glazing Tahoe Green





### Side panel configurations



Side Panel Left Side Panel Left and Right Original



Side Panel Right Original

## Side Panels

We have a wide range of side panel options for entrances with larger openings.



# Endless possibilities

Our door glazing cassette system with a revolutionary Foam in Place technology, delivers a superior seal and aesthetic never seen before. Choose from one of three options to suit any s