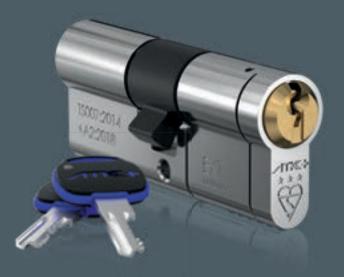

Flush Square 3 Left Colour Victory Blue Glazing Serenity

Links Square 4
Colour Moonshine
Glazing Greenwich

Monza Square 4 Left Colour Rooftop Terrace Glazing Murano Green

Farmhouse Square 4 Colour Balcony Sunset Glazing Richmond