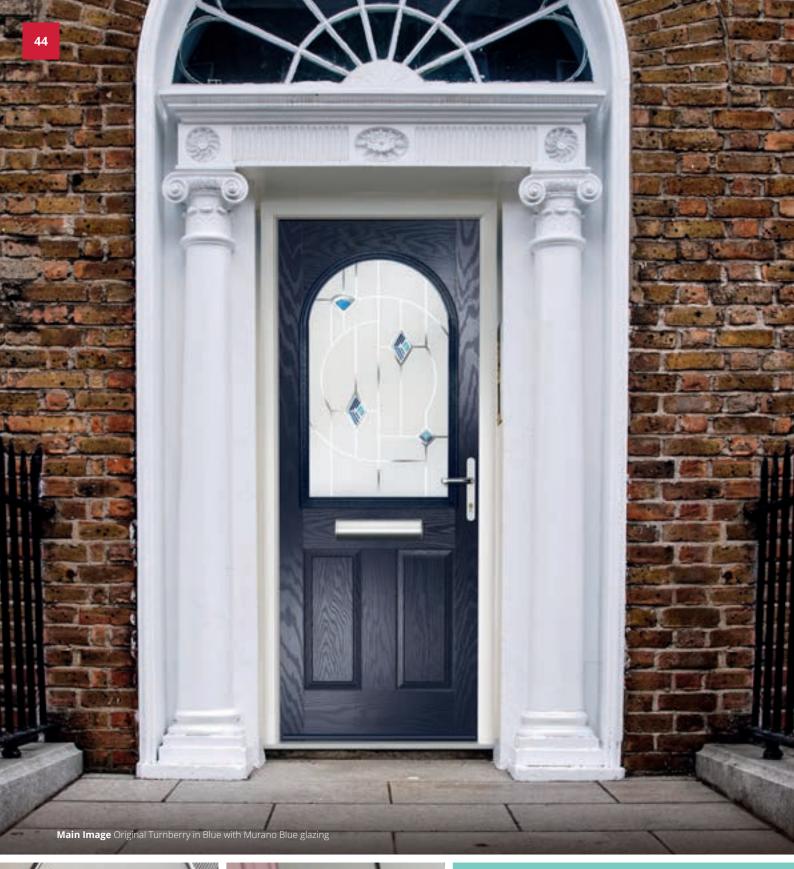

# Turnberry including Grid option

The large arched glazed area can be further enhanced with our GridLite option.

Original Turnberry Colour Irish Oak Glazing Prairie

Original Turnberry Colour Black Glazing Style B Willow

Original Turnberry Colour French Blue Glazing Classic

Original Turnberry Colour Barnwood Grey Glazing French

Also available in Blue, Black, Green, and Red

Original Turnberry 11 Grid Colour White Glazing GridLite Etch

Original Turnberry Colour Very Berry Glazing Spitalfields

Original Turnberry Colour Olive Grove Glazing Abstract

Original Turnberry 11 Grid Colour Vanilla Glazing GridLite Etch