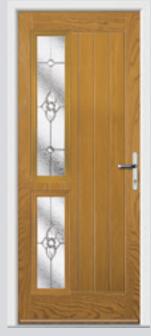

## Carnoustie including Birkdale and Penina

Our most popular door, which is now available in a choice of style variations.

Original Carnoustie Colour Agate Grey Glazing Elan

Original Carnoustie Colour Red Glazing Modena

Flush Carnoustie Colour Olive Grove Glazing Spitalfields

Original Carnoustie Colour Rosewood Glazing Finesse

Original Carnoustie Colour Black Ice Glazing Murano Blue

Original Carnoustie Colour Balcony Sunset Glazing Holborn

**Farmhouse Carnoustie Colour** Victory Blue **Glazing** Greenwich

Flush Carnoustie Colour Moonshine Glazing Diamond Cut

Flush Carnoustie Colour Rooftop Terrace Glazing Matrix

Original Carnoustie Colour Stormy Seas Glazing Classic

Farmhouse Carnoustie Colour Rose Garden Glazing Linear

Flush Carnoustie Colour Pointed Rock Glazing Worker Bee

Flush Carnoustie Colour Vanilla Glazing Symphony

**Farmhouse Carnoustie Colour** Slate Grey **Glazing** Richmond

Flush Carnoustie Colour Anchors Away Glazing Zinc Star

**Farmhouse Carnoustie Colour** Dusky Pink **Glazing** Victorian Border

Farmhouse Carnoustie Colour Emerald Green Glazing Horizon

Flush Carnoustie Colour Cream White Glazing New Orleans

Original Carnoustie Colour Bright Magma Glazing Elderton

**Farmhouse Carnoustie Colour** Cotswold **Glazing** Espirit

**Original Penina Colour** Tropical Rainforest **Glazing** Tahoe Green

**Original Penina** Colour Blue **Glazing** Clear