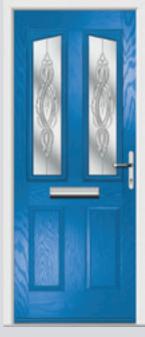

## Augusta Long

With its simple, slim glazed panel, the Augusta has a clean modern style.

Flush Augusta **Colour** Anthracite Grey **Glazing** Symphony

**Farmhouse Augusta** Colour Clay Glazing Modena

Colour Victory Blue Glazing Simplicity Zinc