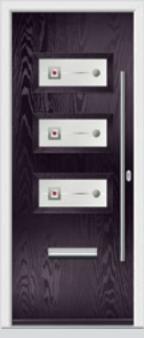

Farmhouse Carnoustie Colour Rose Garden Glazing Linear

Flush Carnoustie Colour Pointed Rock Glazing Worker Bee

Flush Carnoustie Colour Vanilla Glazing Symphony

**Farmhouse Carnoustie Colour** Slate Grey **Glazing** Richmond