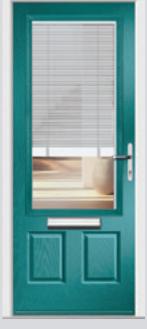

**Standard Cassette** 

The traditional choice with a moulded design and a woodgrain finish to suit a more conventional door design.

**Flat Grained Cassette** 

Be eclectic by combining a woodgrain finish with a modern squared-off flat profile that compliments a contemporary door design.

**Flat Stipple Cassette** 

The modern one, with a squared-off flat profile and smooth stippled finish that perfectly matches our Links, aluminium-effect composite door.