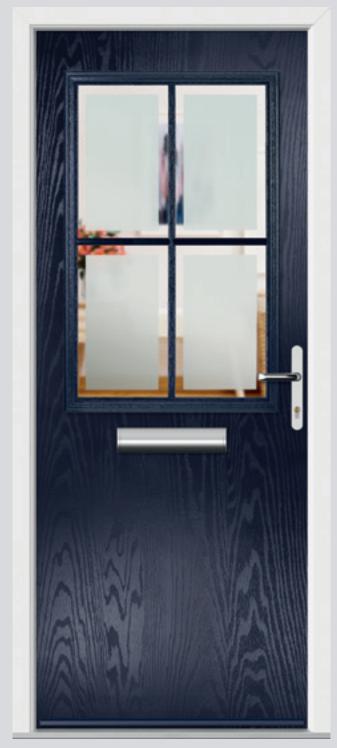

## Lytham including Grid options

With its large glazed area, the Lytham lets light shine through.

Flush Lytham 4 Grid Colour Blue Glazing GridLite Etch

**Original Lytham** Colour Golden Oak Glazing Elan

Colour Slate Grey Glazing GridLite Etch

**Original Lytham 4 Grid** Colour White **Glazing** GridLite Cathedral

**Original Lytham** Colour Diablo Glazing Style F Franklin

Flush Lytham Colour California Glazing Chelsea

Original Lytham 4 Grid Colour Green Glazing GridLite Etch