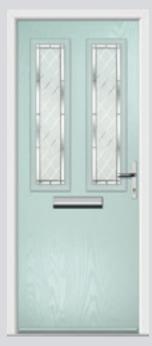

## Carnoustie including Birkdale and Penina

Our most popular door, which is now available in a choice of style variations.

Original Carnoustie Colour Agate Grey Glazing Elan

Original Carnoustie Colour Red Glazing Modena