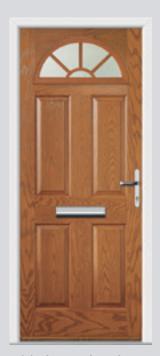

# Troon including Muirfield and Pinehurst

The original six-panel door can be enhanced with either two or four glazing details.

**Original Troon** Colour Blue **Glazing** New Orleans

**Original Muirfield** Colour Rosewood **Glazing** Kensington