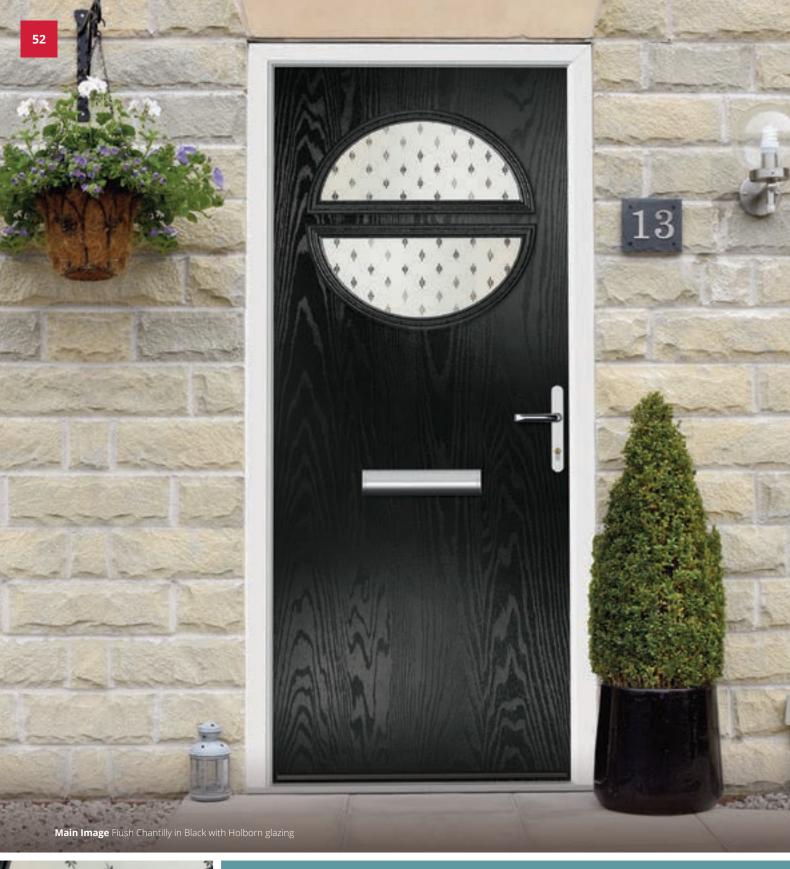

# Chantilly including Sunburst option

The facing curves of the glazing detail make a truly bold statement.

Flush Chantilly Colour Desert Dunes Glazing Worker Bee

Flush Chantilly Sunburst Colour Victory Blue Glazing GridLite Etch

Farmhouse Chantilly Colour Fireglow Glazing Simplicity Brass

Flush Chantilly Sunburst Colour Clay Glazing GridLite Satin

Farmhouse Chantilly Sunburst Colour Anthracite Grey Glazing Satin

Cottage Chantilly Colour Forest Trail Glazing Reflections