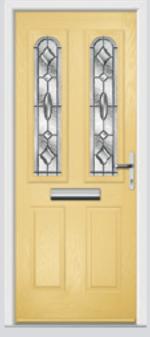

## Carnoustie including Birkdale and Penina

Our most popular door, which is now available in a choice of style variations.

Original Carnoustie Colour Agate Grey Glazing Elan

Original Carnoustie Colour Red Glazing Modena

Flush Carnoustie Colour Olive Grove Glazing Spitalfields

Original Carnoustie Colour Rosewood Glazing Finesse

Original Carnoustie Colour Black Ice Glazing Murano Blue

Original Carnoustie Colour Balcony Sunset Glazing Holborn

**Farmhouse Carnoustie Colour** Victory Blue **Glazing** Greenwich

Flush Carnoustie Colour Moonshine Glazing Diamond Cut

Flush Carnoustie Colour Rooftop Terrace Glazing Matrix

Original Carnoustie Colour Stormy Seas Glazing Classic