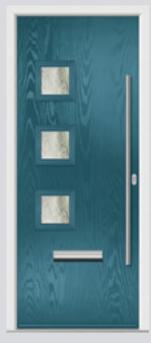

## Riviera including Portrush and Sunburst options

A classic design, which suits many properties.

Original Portrush Colour Black Glazing Murano Black

Original Portrush Sunburst Colour Red Glazing GridLite Satin / Satin

Original Portrush Colour Temple Glazing Diamond Cut

Original Portrush Sunburst Colour Victory Blue Glazing GridLite Etch

Original Portrush Colour White Glazing Style A Ink

Original Riviera Colour Clay Glazing Mayfair

Original Riviera Sunburst Colour Victory Blue Glazing GridLite Satin / Satin

Original Portrush Colour Anthracite Glazing Symphony

Original Riviera Sunburst Colour Very Berry Glazing GridLite Etch / Kensington

Original Portrush Colour Stormy Bay Glazing Flair

Original Portrush Sunburst Colour Golden Oak Glazing GridLite Satin

Original Riviera Colour Spartan Stone Glazing Elderton

Original Riviera Sunburst Colour Dusky Pink Glazing GridLite Cathedral / Cathedral

Original Riviera Colour Blue Glazing Murano Blue

Original Riviera Sunburst
Colour Agate Grey
Glazing GridLite Pinpoint /
Pinpoint

Original Portrush Colour Sage Green Glazing Reflections

Original Portrush Sunburst Colour Cream White Glazing GridLite Etch

Original Portrush Colour Slate Grey Glazing Style E Bodoni

Original Portrush Sunburst Colour Bolero Glazing GridLite Cathedral

**Original Riviera Colour** Azure **Glazing** Victorian Border

Original Riviera Sunburst Colour Irish Oak Glazing GridLite Rain / Rain