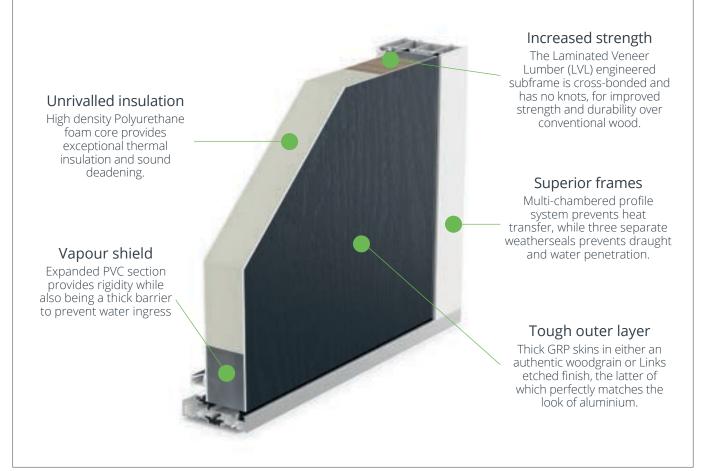

The high-definition woodgrain or smooth etched Glass Reinforced Plastic (GRP) outer skins will look stunning for years to come, delivering long-lasting kerb appeal to any property.

Our doors offer stability from the elements with their Laminated Veneer Lumber (LVL) subframe, encased with expanded PVC for extra protection against any water ingress.

The high density Polyurethane foam inner core offers exceptional thermal efficiency and will help to reduce energy bills in comparison with any other door on the market.

### Traditional, yet modern

GRP outer skins provide the look and feel of traditional woodgrained doors, but without the maintenance.