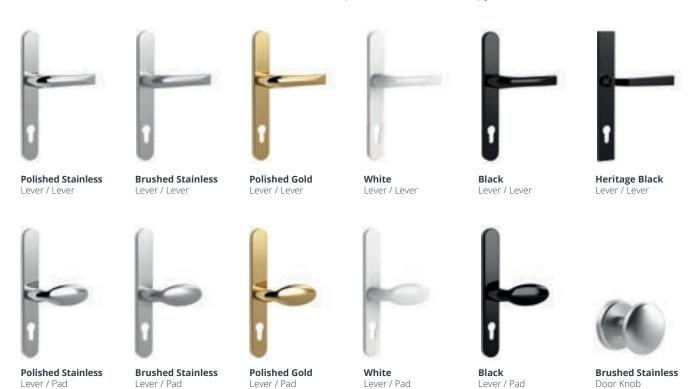

**Links Square 5 Left Colour** Rose Garden **Glazing** Murano Purple

Cottage Square 4 Left Colour Forest Trail Glazing Pinpoint

Cottage Square 3 Colour Cavalry Glazing Tahoe Blue

**Farmhouse Square 3 Left Colour** Desert Dunes **Glazing** Simplicity Zinc