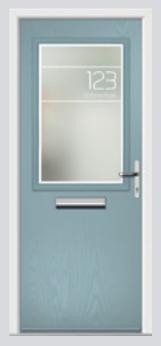

### Letter and number styles

A custom house number and/or name as a combination of clear and etched glass, is available on certain door styles as shown above using the fonts shown below.

| Bodoni       |
|--------------|
| 0123456789   |
| ABCDEGHIJK   |
| LMNOPQRS     |
| TUVWXYZ      |
| abcdefghijkl |
| mnopqrstuv   |
| wxyz         |
|              |