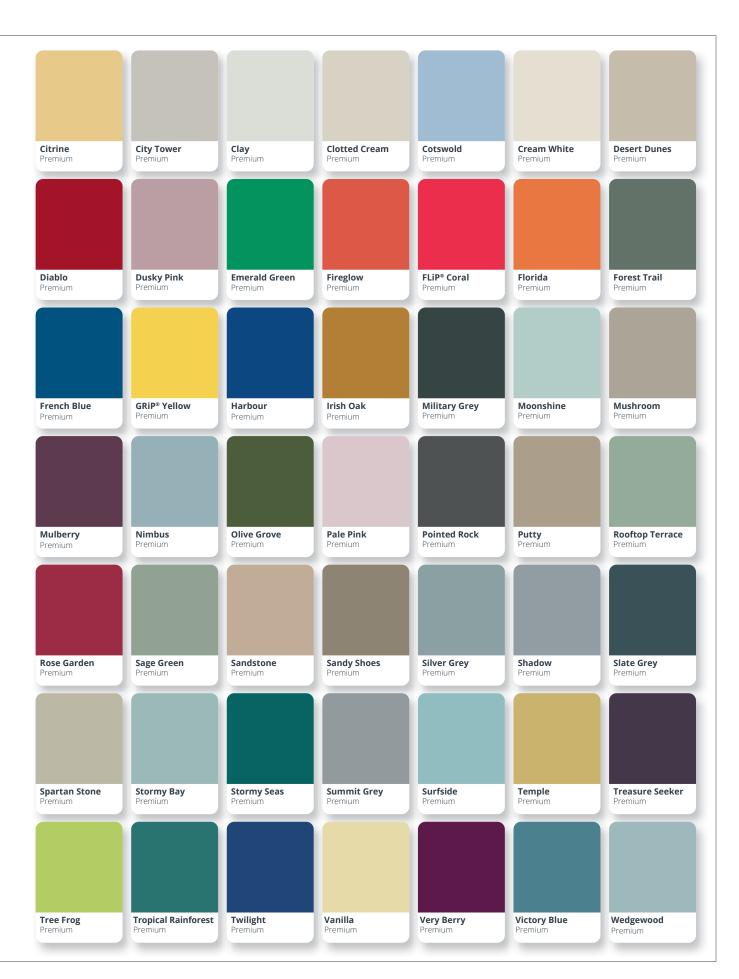

Our doors come in a wide range of designs, colours and finishes, allowing you to choose the perfect style that matches your home's unique character. Whether you prefer a traditional, contemporary, or designer look, we have the ideal door to complement your taste and elevate your home's kerb appeal.

# Compliment any home

With a wide range of traditional, rural, contemporary and designer styles, our elegant composite doors enhance any property.

## Door styles at a glance

From traditional to contemporary, cottage to designer, whichever door style you choose, it's guaranteed to bring enduring style to your property.

Our composite doors are available with a variety of glazing cassettes, allowing you to select the perfect style to complete your door. For more about the cassette types, see page 68.