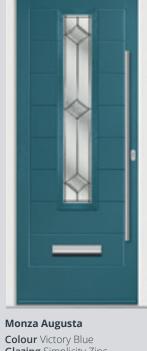

## Augusta Long

With its simple, slim glazed panel, the Augusta has a clean modern style.

Flush Augusta **Colour** Anthracite Grey **Glazing** Symphony

**Farmhouse Augusta** Colour Clay Glazing Modena

Colour Victory Blue Glazing Simplicity Zinc