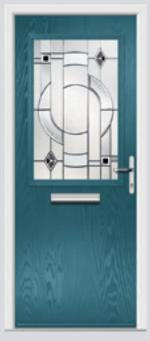

## Belfry

The unique diamond glazing makes the Belfry one of our most adaptable designs.

Monza Belfry Colour Spartan Stone Glazing Murano Black

**Links Belfry 3 Colour** Temple **Glazing** Simplicity

Farmhouse Belfry 3 Left Colour Red Glazing Murano Red

Monza Belfry Colour Irish Oak Glazing Rain

Farmhouse Belfry Colour Black Glazing Murano Black

**Links Belfry 3 Colour** Shadow **Glazing** Victorian Border

Cottage Belfry Colour Chartwell Green Glazing Greenwich