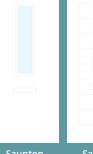

#### Door style and glazing options Other styles available, see page 9

Saunton Farmhouse Saunton Cottage

Saunton Left Farmhouse

Saunton Flush

Saunton Monza

## Saunton

A great alternative to the Sunningdale, with a longer glazing panel.

Flush Saunton
Colour Harbour
Glazing Greenwich

Cottage Saunton Left Colour Citrine Glazing Linear

Cottage Saunton Left Colour Forest Trail Glazing Tahoe Green

Also available in Blue, Black, Purple and Red

Monza Saunton Colour Barnwood Grey Glazing Richmond

Colour Rosewood
Glazing Elan

Monza Saunton
Colour Cream White
Glazing Victorian Border

Farmhouse Saunton Colour FLiP® Coral Glazing Flair

Flush Saunton Colour Irish Oak Glazing Elderton