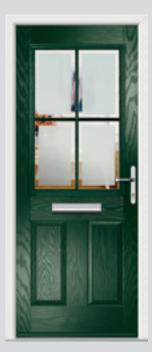

## Carnoustie including Birkdale and Penina

Our most popular door, which is now available in a choice of style variations.

Original Carnoustie Colour Agate Grey Glazing Elan

Original Carnoustie Colour Red Glazing Modena

Flush Carnoustie Colour Olive Grove Glazing Spitalfields

Original Carnoustie Colour Rosewood Glazing Finesse

Original Carnoustie Colour Black Ice Glazing Murano Blue

Original Carnoustie Colour Balcony Sunset Glazing Holborn

**Farmhouse Carnoustie Colour** Victory Blue **Glazing** Greenwich

Flush Carnoustie Colour Moonshine Glazing Diamond Cut

Flush Carnoustie Colour Rooftop Terrace Glazing Matrix

Original Carnoustie Colour Stormy Seas Glazing Classic