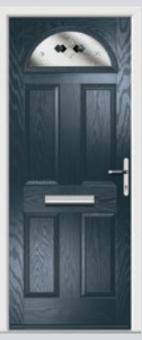

#### Door style and glazing options

Quarter Glene Solid

Gleneagles 4 Grid

## Gleneagles including Grid option

With its eloquent design the Gleneagles is a very popular style.

Original Gleneagles Colour Rosewood Glazing Crystal Flowers

Original Gleneagles
Colour Blue
Glazing Murano Blue

Original Gleneagles Colour Mushroom Glazing Strand

Original Gleneagles 4 Grid Colour Stormy Seas Glazing Venetian Blind

**3 Quarter Solid Colour** Sandy Shoes **Glazing** None

Original Gleneagles Colour Black Ice Glazing Style G Bodoni

Original Gleneagles 4 Grid Colour Moonshine Glazing GridLite Etch

Original Gleneagles Colour Red Glazing Beaumont