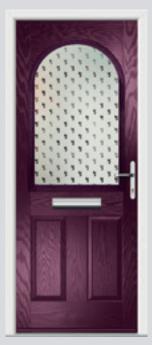

## Carnoustie including Birkdale and Penina

Our most popular door, which is now available in a choice of style variations.

Original Carnoustie Colour Agate Grey Glazing Elan

Original Carnoustie Colour Red Glazing Modena

Flush Carnoustie Colour Olive Grove Glazing Spitalfields

Original Carnoustie Colour Rosewood Glazing Finesse

Original Carnoustie Colour Black Ice Glazing Murano Blue

Original Carnoustie Colour Balcony Sunset Glazing Holborn

**Farmhouse Carnoustie Colour** Victory Blue **Glazing** Greenwich

Flush Carnoustie Colour Moonshine Glazing Diamond Cut

Flush Carnoustie Colour Rooftop Terrace Glazing Matrix

Original Carnoustie Colour Stormy Seas Glazing Classic

Farmhouse Carnoustie Colour Rose Garden Glazing Linear

Flush Carnoustie Colour Pointed Rock Glazing Worker Bee

Flush Carnoustie Colour Vanilla Glazing Symphony

**Farmhouse Carnoustie Colour** Slate Grey **Glazing** Richmond

Flush Carnoustie Colour Anchors Away Glazing Zinc Star

**Farmhouse Carnoustie Colour** Dusky Pink **Glazing** Victorian Border

Farmhouse Carnoustie Colour Emerald Green Glazing Horizon

Flush Carnoustie Colour Cream White Glazing New Orleans

Original Carnoustie Colour Bright Magma Glazing Elderton

**Farmhouse Carnoustie Colour** Cotswold **Glazing** Espirit

**Original Penina Colour** Tropical Rainforest **Glazing** Tahoe Green

**Original Penina** Colour Blue **Glazing** Clear