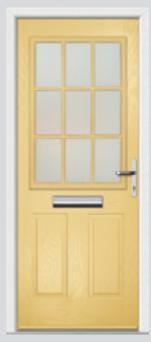

## Lytham including Grid options

With its large glazed area, the Lytham lets light shine through.

Flush Lytham 4 Grid Colour Blue Glazing GridLite Etch

**Original Lytham** Colour Golden Oak Glazing Elan

Colour Slate Grey Glazing GridLite Etch

**Original Lytham 4 Grid** Colour White **Glazing** GridLite Cathedral

**Original Lytham** Colour Diablo Glazing Style F Franklin

Flush Lytham Colour California Glazing Chelsea

Original Lytham 4 Grid Colour Green Glazing GridLite Etch

Original Lytham 9 Grid Colour Citrine Glazing GridLite Satin

Original Lytham Colour Anthracite Glazing Murano Black

Also available in Blue, Green, Purple and Red

Original Lytham 4 Grid Colour Mulberry Glazing GridLite Etch