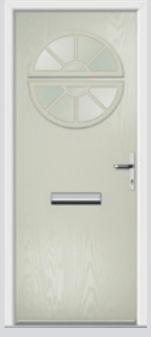

Riviera Original

Riviera Sunburst Original

Portrush Sunburst Original

## Riviera including Portrush and Sunburst options

A classic design, which suits many properties.

Original Portrush Colour Black Glazing Murano Black

Original Portrush Sunburst Colour Red Glazing GridLite Satin / Satin