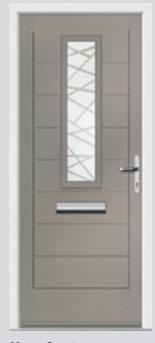

# St. Andrews including Craftsman

A timeless design, the St. Andrews will remain a popular design for years to come.

Original St. Andrews Colour Red Glazing Beaumont

Original St. Andrews Colour Black Glazing Havana

Original St. Andrews Colour Putty Glazing Dorchester Amber

Original St. Andrews Colour Rosewood Glazing Zinc Star

**Craftsman Solid Colour** Golden Oak **Glazing** None

Original St. Andrews Colour Twilight Glazing Crystal Flowers

Craftsman Solid Colour Irish Oak Glazing None

Original St. Andrews Colour Olive Grove Glazing Style C Bodoni