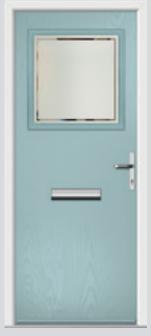

## Carnoustie including Birkdale and Penina

Our most popular door, which is now available in a choice of style variations.

Original Carnoustie Colour Agate Grey Glazing Elan

Original Carnoustie Colour Red Glazing Modena