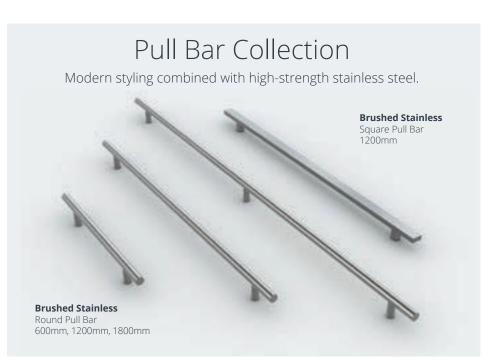

composite doors.

Hardware options
From Pull Bar handles
to Victorian knockers in
a variety of colours, we
have got everything you
need to make your door
stand out from the rest.

Glazing options
Each design offers
something different to
the overall look. There's
a style to suit every type
of home.