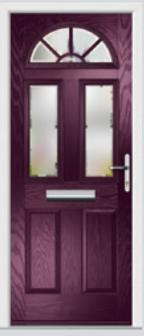

## Lytham including Grid options

With its large glazed area, the Lytham lets light shine through.

Flush Lytham 4 Grid Colour Blue Glazing GridLite Etch

**Original Lytham** Colour Golden Oak Glazing Elan

Colour Slate Grey Glazing GridLite Etch

**Original Lytham 4 Grid** Colour White **Glazing** GridLite Cathedral

**Original Lytham** Colour Diablo Glazing Style F Franklin

Flush Lytham Colour California Glazing Chelsea

Original Lytham 4 Grid Colour Green Glazing GridLite Etch

Original Lytham 9 Grid Colour Citrine Glazing GridLite Satin

Original Lytham Colour Anthracite Glazing Murano Black

Also available in Blue, Green, Purple and Red

Original Lytham 4 Grid Colour Mulberry Glazing GridLite Etch

Original Lytham 4 Grid Colour Agate Grey Glazing GridLite Cathedral

Original Lytham 9 Grid Colour Rosewood Glazing GridLite Pinpoint

Flush Lytham Colour Military Grey Glazing Abstract

Flush Lytham Colour Cream White Glazing Elegance

Original Lytham 4 Grid Colour City Tower Glazing GridLite Pinpoint

Flush Lytham Colour Victory Blue Glazing Modena

Flush Lytham 9 Grid Colour Temple Glazing GridLite Etch

**Flush Lytham Colour** Tropical Rainforest **Glazing** Strand

Original Lytham Colour Irish Oak Glazing Gibson

Flush Lytham 9 Grid Colour Sandstone Glazing GridLite Etch

**Flush Lytham Colour** Nimbus **Glazing** Style G Dakar