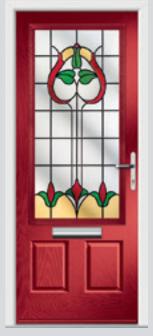

# Troon including Muirfield and Pinehurst

The original six-panel door can be enhanced with either two or four glazing details.

**Original Troon** Colour Blue **Glazing** New Orleans

**Original Muirfield** Colour Rosewood **Glazing** Kensington

**Glazing** Pinpoint

**Original Muirfield** Colour Cream White **Glazing** Bullion

**6 Panel Solid Colour** Rose Garden **Glazing** None

**Original Troon Colour** Victory Blue **Glazing** Tahoe Blue

**Original Troon Colour** Agate Grey **Glazing** Symphony

**Original Troon Colour** Citrine **Glazing** Pinpoint

**Original Troon Colour** Military Grey **Glazing** Murano Black

Also available in Blue, Green, Purple and Red

**Original Troon** Colour Blue **Glazing** Victorian Border

**Original Troon** Colour Red **Glazing** Modena

**Original Troon** Colour Sandstone **Glazing** Satin

**Original Troon Colour** Anthracite **Glazing** Greenwich

Original Muirfield Colour White Glazing Cathedral