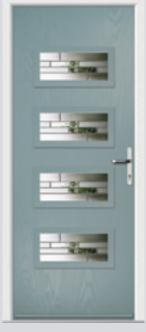

## Lytham including Grid options

With its large glazed area, the Lytham lets light shine through.

Flush Lytham 4 Grid Colour Blue Glazing GridLite Etch

**Original Lytham** Colour Golden Oak Glazing Elan

Colour Slate Grey Glazing GridLite Etch

**Original Lytham 4 Grid** Colour White **Glazing** GridLite Cathedral

**Original Lytham** Colour Diablo Glazing Style F Franklin

Flush Lytham Colour California Glazing Chelsea

Original Lytham 4 Grid Colour Green Glazing GridLite Etch

Original Lytham 9 Grid Colour Citrine Glazing GridLite Satin

Original Lytham Colour Anthracite Glazing Murano Black

Also available in Blue, Green, Purple and Red

Original Lytham 4 Grid Colour Mulberry Glazing GridLite Etch