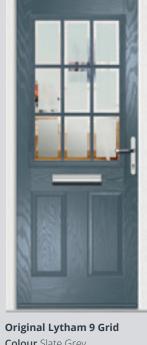

## Lytham including Grid options

With its large glazed area, the Lytham lets light shine through.

Flush Lytham 4 Grid Colour Blue Glazing GridLite Etch

**Original Lytham** Colour Golden Oak Glazing Elan

Colour Slate Grey Glazing GridLite Etch