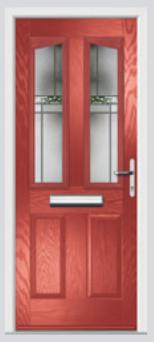

## Door styles at a glance

From traditional to contemporary, cottage to designer, whichever door style you choose, it's guaranteed to bring enduring style to your property.

Our composite doors are available with a variety of glazing cassettes, allowing you to select the perfect style to complete your door. For more about the cassette types, see page 68.