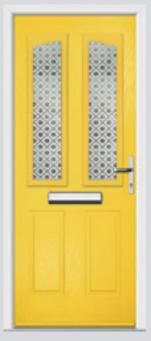

## Door styles at a glance

From traditional to contemporary, cottage to designer, whichever door style you choose, it's guaranteed to bring enduring style to your property.

Our composite doors are available with a variety of glazing cassettes, allowing you to select the perfect style to complete your door. For more about the cassette types, see page 68.