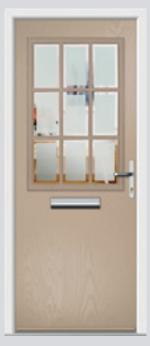

# Troon including Muirfield and Pinehurst

The original six-panel door can be enhanced with either two or four glazing details.

**Original Troon** Colour Blue **Glazing** New Orleans

**Original Muirfield** Colour Rosewood **Glazing** Kensington

**Glazing** Pinpoint

**Original Muirfield** Colour Cream White **Glazing** Bullion

**6 Panel Solid Colour** Rose Garden **Glazing** None

**Original Troon Colour** Victory Blue **Glazing** Tahoe Blue

**Original Troon Colour** Agate Grey **Glazing** Symphony

**Original Troon Colour** Citrine **Glazing** Pinpoint

**Original Troon Colour** Military Grey **Glazing** Murano Black

Also available in Blue, Green, Purple and Red

**Original Troon** Colour Blue **Glazing** Victorian Border

**Original Troon** Colour Red **Glazing** Modena

**Original Troon** Colour Sandstone **Glazing** Satin

**Original Troon Colour** Anthracite **Glazing** Greenwich

Original Muirfield Colour White Glazing Cathedral

Original Muirfield Colour Mulberry Glazing Spitalfields

Original Muirfield Colour Irish Oak Glazing Prairie

Original Muirfield Colour Emerald Green Glazing Linear

Original Pinehurst Colour Cotswold Glazing Horizon

Original Pinehurst
Colour Dusky Pink
Glazing Aurora

**6 Panel Solid Colour** Summit Grey **Glazing** None

**6 Panel Solid Colour** Golden Oak **Glazing** None