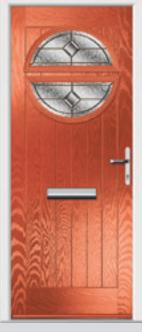

## Riviera including Portrush and Sunburst options

A classic design, which suits many properties.

Original Portrush Colour Black Glazing Murano Black

Original Portrush Sunburst Colour Red Glazing GridLite Satin / Satin

Original Portrush Colour Temple Glazing Diamond Cut

Original Portrush Sunburst Colour Victory Blue Glazing GridLite Etch

Original Portrush Colour White Glazing Style A Ink

Original Riviera Colour Clay Glazing Mayfair