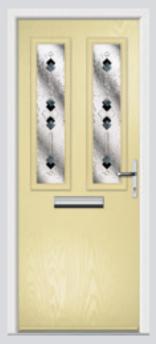

Original Carnoustie Colour Bright Magma Glazing Elderton

**Farmhouse Carnoustie Colour** Cotswold **Glazing** Espirit

**Original Penina Colour** Tropical Rainforest **Glazing** Tahoe Green

**Original Penina** Colour Blue **Glazing** Clear

**Original Penina** Colour GRiP® Yellow Glazing Mayfair

**Original Penina** Colour Bolero **Glazing** Element

**Original Penina Colour** Chartwell Green **Glazing** Murano Green

**Original Penina** Colour FLiP® Coral **Glazing** Flair

**Original Penina** Colour Azure **Glazing** French

**Original Penina** Colour Green Glazing Beaumont

Original Birkdale Colour Anthracite Glazing Abstract

Original Birkdale Colour Sandy Shoes Glazing Satin