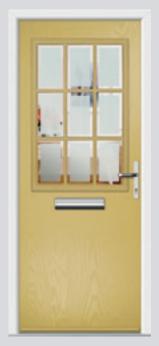

## Lytham including Grid options

With its large glazed area, the Lytham lets light shine through.

Flush Lytham 4 Grid Colour Blue Glazing GridLite Etch

**Original Lytham** Colour Golden Oak Glazing Elan

Colour Slate Grey Glazing GridLite Etch

**Original Lytham 4 Grid** Colour White **Glazing** GridLite Cathedral

**Original Lytham** Colour Diablo Glazing Style F Franklin

Flush Lytham Colour California Glazing Chelsea

Original Lytham 4 Grid Colour Green Glazing GridLite Etch

Original Lytham 9 Grid Colour Citrine Glazing GridLite Satin

Original Lytham Colour Anthracite Glazing Murano Black

Also available in Blue, Green, Purple and Red

Original Lytham 4 Grid Colour Mulberry Glazing GridLite Etch

Original Lytham 4 Grid Colour Agate Grey Glazing GridLite Cathedral

Original Lytham 9 Grid Colour Rosewood Glazing GridLite Pinpoint

Flush Lytham Colour Military Grey Glazing Abstract

Flush Lytham Colour Cream White Glazing Elegance

Original Lytham 4 Grid Colour City Tower Glazing GridLite Pinpoint

Flush Lytham Colour Victory Blue Glazing Modena

Flush Lytham 9 Grid Colour Temple Glazing GridLite Etch

**Flush Lytham Colour** Tropical Rainforest **Glazing** Strand

Original Lytham Colour Irish Oak Glazing Gibson

Flush Lytham 9 Grid Colour Sandstone Glazing GridLite Etch

**Flush Lytham Colour** Nimbus **Glazing** Style G Dakar