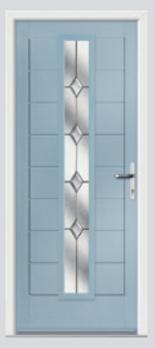

## Gleneagles including Grid option

With its eloquent design the Gleneagles is a very popular style.

Original Gleneagles Colour Rosewood Glazing Crystal Flowers

Original Gleneagles
Colour Blue
Glazing Murano Blue

Original Gleneagles Colour Mushroom Glazing Strand

Original Gleneagles 4 Grid Colour Stormy Seas Glazing Venetian Blind

**3 Quarter Solid Colour** Sandy Shoes **Glazing** None

Original Gleneagles Colour Black Ice Glazing Style G Bodoni

Original Gleneagles 4 Grid Colour Moonshine Glazing GridLite Etch

Original Gleneagles Colour Red Glazing Beaumont