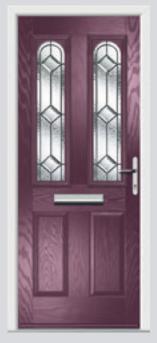

## Carnoustie including Birkdale and Penina

Our most popular door, which is now available in a choice of style variations.

Original Carnoustie Colour Agate Grey Glazing Elan

Original Carnoustie Colour Red Glazing Modena

Flush Carnoustie Colour Olive Grove Glazing Spitalfields

Original Carnoustie Colour Rosewood Glazing Finesse

Original Carnoustie Colour Black Ice Glazing Murano Blue

Original Carnoustie Colour Balcony Sunset Glazing Holborn

**Farmhouse Carnoustie Colour** Victory Blue **Glazing** Greenwich

Flush Carnoustie Colour Moonshine Glazing Diamond Cut

Flush Carnoustie Colour Rooftop Terrace Glazing Matrix

Original Carnoustie Colour Stormy Seas Glazing Classic