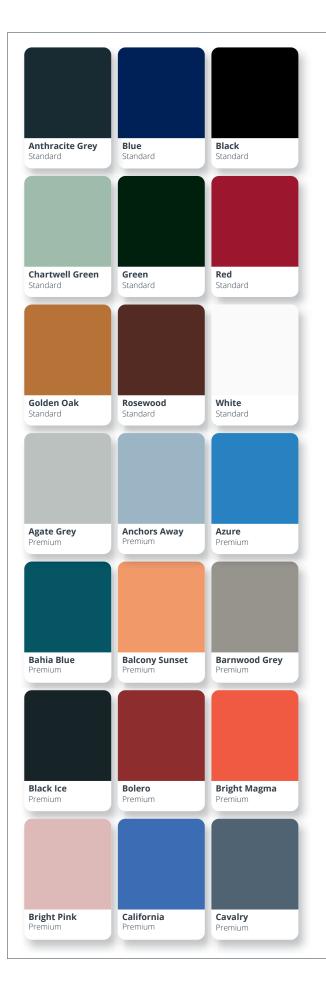

Our doors come in a wide range of designs, colours and finishes, allowing you to choose the perfect style that matches your home's unique character. Whether you prefer a traditional, contemporary, or designer look, we have the ideal door to complement your taste and elevate your home's kerb appeal.

# Compliment any home

With a wide range of traditional, rural, contemporary and designer styles, our elegant composite doors enhance any property.

## Door styles at a glance

From traditional to contemporary, cottage to designer, whichever door style you choose, it's guaranteed to bring enduring style to your property.

Our composite doors are available with a variety of glazing cassettes, allowing you to select the perfect style to complete your door. For more about the cassette types, see page 68.