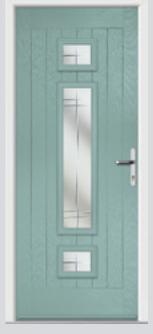

## Sunningdale

Versatile elegance available with a wide range of glass options.

Flush Sunningdale Colour Diablo Glazing Modena

Cottage Sunningdale Colour Black Glazing Tahoe Black

Farmhouse Sunningdale Colour Chartwell Green Glazing Abstract

Flush Sunningdale Colour Green Glazing Murano Green

available in Blue, Black, Purple, and Red

Farmhouse Sunningdale Colour Putty Glazing Diamond Cut

Monza Sunningdale Colour Bahia Blue Glazing Symphony

Cottage Sunningdale Colour Irish Oak Glazing Espirit

Monza Sunningdale Colour Shadow Glazing Crystal Flowers