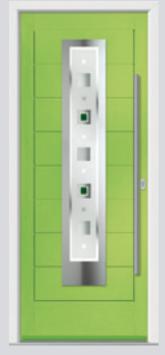

# Seminole including Barcelona

A very popular door design with an abundance of glazing options and positions.

Cottage Seminole 3
Colour Mulberry
Glazing Murano Purple

Also available in Blue, Black, Green, and Red

Farmhouse Seminole 4
Colour Bahia Blue
Glazing Linear

Flush Seminole 3 Left Colour Bolero Glazing Tahoe Red

Farmhouse Seminole 4 Left Colour Stormy Bay Glazing Kensington

Cottage Seminole T3 Colour Golden Oak Glazing Aurora