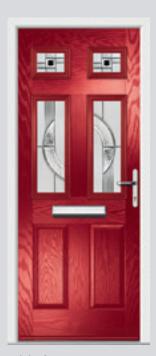

# St. Andrews including Craftsman

A timeless design, the St. Andrews will remain a popular design for years to come.

Original St. Andrews Colour Red Glazing Beaumont

Original St. Andrews Colour Black Glazing Havana

Original St. Andrews Colour Putty Glazing Dorchester Amber

Original St. Andrews Colour Rosewood Glazing Zinc Star

**Craftsman Solid Colour** Golden Oak **Glazing** None

Original St. Andrews Colour Twilight Glazing Crystal Flowers