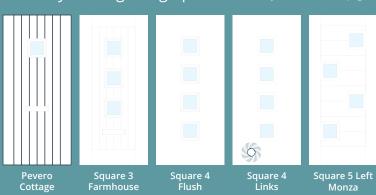

# Square including Pevero and Pinehurst

The perfect statement for a contemporary property, with many glazing variations..

Flush Square 4 Colour Anthracite Grey Glazing Tahoe Black

Farmhouse Square 3 Left Colour Clay Glazing Cathedral

**Links Square 5 Left Colour** Rose Garden **Glazing** Murano Purple

Cottage Square 4 Left Colour Forest Trail Glazing Pinpoint

Cottage Square 3 Colour Cavalry Glazing Tahoe Blue

**Farmhouse Square 3 Left Colour** Desert Dunes **Glazing** Simplicity Zinc

Flush Square 3 Left Colour Victory Blue Glazing Serenity

Links Square 4
Colour Moonshine
Glazing Greenwich

Monza Square 4 Left Colour Rooftop Terrace Glazing Murano Green

Farmhouse Square 4 Colour Balcony Sunset Glazing Richmond

Flush Square 5 Left Colour Pointed Rock Glazing Strand

Cottage Square 4 Colour Stormy Seas Glazing Murano Blue

**Cottage Pevero** Colour Red **Glazing** Murano Red

**Farmhouse Pevero Colour** Stormy Bay **Glazing** New Orleans