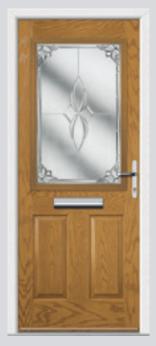

## Carnoustie including Birkdale and Penina

Our most popular door, which is now available in a choice of style variations.

Original Carnoustie Colour Agate Grey Glazing Elan

Original Carnoustie Colour Red Glazing Modena

Flush Carnoustie Colour Olive Grove Glazing Spitalfields

Original Carnoustie Colour Rosewood Glazing Finesse

Original Carnoustie Colour Black Ice Glazing Murano Blue

Original Carnoustie Colour Balcony Sunset Glazing Holborn

**Farmhouse Carnoustie Colour** Victory Blue **Glazing** Greenwich

Flush Carnoustie Colour Moonshine Glazing Diamond Cut

Flush Carnoustie Colour Rooftop Terrace Glazing Matrix

Original Carnoustie Colour Stormy Seas Glazing Classic

Farmhouse Carnoustie Colour Rose Garden Glazing Linear

Flush Carnoustie Colour Pointed Rock Glazing Worker Bee

Flush Carnoustie Colour Vanilla Glazing Symphony

**Farmhouse Carnoustie Colour** Slate Grey **Glazing** Richmond

Flush Carnoustie Colour Anchors Away Glazing Zinc Star

**Farmhouse Carnoustie Colour** Dusky Pink **Glazing** Victorian Border

Farmhouse Carnoustie Colour Emerald Green Glazing Horizon

Flush Carnoustie Colour Cream White Glazing New Orleans

Original Carnoustie Colour Bright Magma Glazing Elderton

**Farmhouse Carnoustie Colour** Cotswold **Glazing** Espirit

**Original Penina Colour** Tropical Rainforest **Glazing** Tahoe Green

**Original Penina** Colour Blue **Glazing** Clear