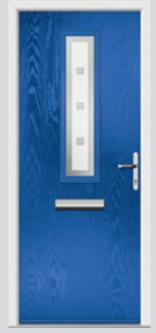

## Carnoustie including Birkdale and Penina

Our most popular door, which is now available in a choice of style variations.

Original Carnoustie Colour Agate Grey Glazing Elan

Original Carnoustie Colour Red Glazing Modena

Flush Carnoustie Colour Olive Grove Glazing Spitalfields

Original Carnoustie Colour Rosewood Glazing Finesse

Original Carnoustie Colour Black Ice Glazing Murano Blue

Original Carnoustie Colour Balcony Sunset Glazing Holborn

**Farmhouse Carnoustie Colour** Victory Blue **Glazing** Greenwich

Flush Carnoustie Colour Moonshine Glazing Diamond Cut

Flush Carnoustie Colour Rooftop Terrace Glazing Matrix

Original Carnoustie Colour Stormy Seas Glazing Classic

Farmhouse Carnoustie Colour Rose Garden Glazing Linear

Flush Carnoustie Colour Pointed Rock Glazing Worker Bee

Flush Carnoustie Colour Vanilla Glazing Symphony

**Farmhouse Carnoustie Colour** Slate Grey **Glazing** Richmond

Flush Carnoustie Colour Anchors Away Glazing Zinc Star

**Farmhouse Carnoustie Colour** Dusky Pink **Glazing** Victorian Border

Farmhouse Carnoustie Colour Emerald Green Glazing Horizon

Flush Carnoustie Colour Cream White Glazing New Orleans

Original Carnoustie Colour Bright Magma Glazing Elderton

**Farmhouse Carnoustie Colour** Cotswold **Glazing** Espirit

**Original Penina Colour** Tropical Rainforest **Glazing** Tahoe Green

**Original Penina** Colour Blue **Glazing** Clear