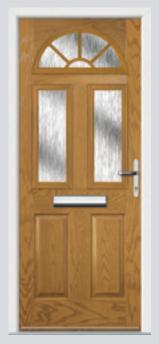

## Carnoustie including Birkdale and Penina

Our most popular door, which is now available in a choice of style variations.

Original Carnoustie Colour Agate Grey Glazing Elan

Original Carnoustie Colour Red Glazing Modena