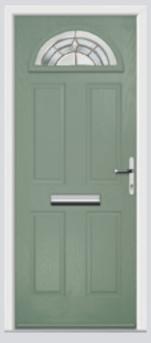

## Carnoustie including Birkdale and Penina

Our most popular door, which is now available in a choice of style variations.

Original Carnoustie Colour Agate Grey Glazing Elan

Original Carnoustie Colour Red Glazing Modena

Flush Carnoustie Colour Olive Grove Glazing Spitalfields

Original Carnoustie Colour Rosewood Glazing Finesse

Original Carnoustie Colour Black Ice Glazing Murano Blue

Original Carnoustie Colour Balcony Sunset Glazing Holborn

**Farmhouse Carnoustie Colour** Victory Blue **Glazing** Greenwich

Flush Carnoustie Colour Moonshine Glazing Diamond Cut

Flush Carnoustie Colour Rooftop Terrace Glazing Matrix

Original Carnoustie Colour Stormy Seas Glazing Classic