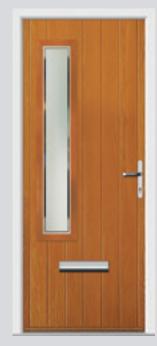

# Troon including Muirfield and Pinehurst

The original six-panel door can be enhanced with either two or four glazing details.

**Original Troon** Colour Blue **Glazing** New Orleans

**Original Muirfield** Colour Rosewood **Glazing** Kensington

**Glazing** Pinpoint

**Original Muirfield** Colour Cream White **Glazing** Bullion

**6 Panel Solid Colour** Rose Garden **Glazing** None

**Original Troon Colour** Victory Blue **Glazing** Tahoe Blue

**Original Troon Colour** Agate Grey **Glazing** Symphony

**Original Troon Colour** Citrine **Glazing** Pinpoint

**Original Troon Colour** Military Grey **Glazing** Murano Black

Also available in Blue, Green, Purple and Red

**Original Troon** Colour Blue **Glazing** Victorian Border

**Original Troon** Colour Red **Glazing** Modena

**Original Troon** Colour Sandstone **Glazing** Satin

**Original Troon Colour** Anthracite **Glazing** Greenwich

Original Muirfield Colour White Glazing Cathedral

Original Muirfield Colour Mulberry Glazing Spitalfields

Original Muirfield Colour Irish Oak Glazing Prairie

Original Muirfield Colour Emerald Green Glazing Linear

Original Pinehurst Colour Cotswold Glazing Horizon

Original Pinehurst
Colour Dusky Pink
Glazing Aurora

**6 Panel Solid Colour** Summit Grey **Glazing** None

**6 Panel Solid Colour** Golden Oak **Glazing** None