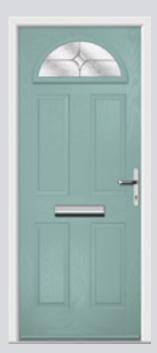

Riviera Original

Riviera Sunburst Original

Portrush Sunburst Original

## Riviera including Portrush and Sunburst options

A classic design, which suits many properties.

Original Portrush Colour Black Glazing Murano Black

Original Portrush Sunburst Colour Red Glazing GridLite Satin / Satin