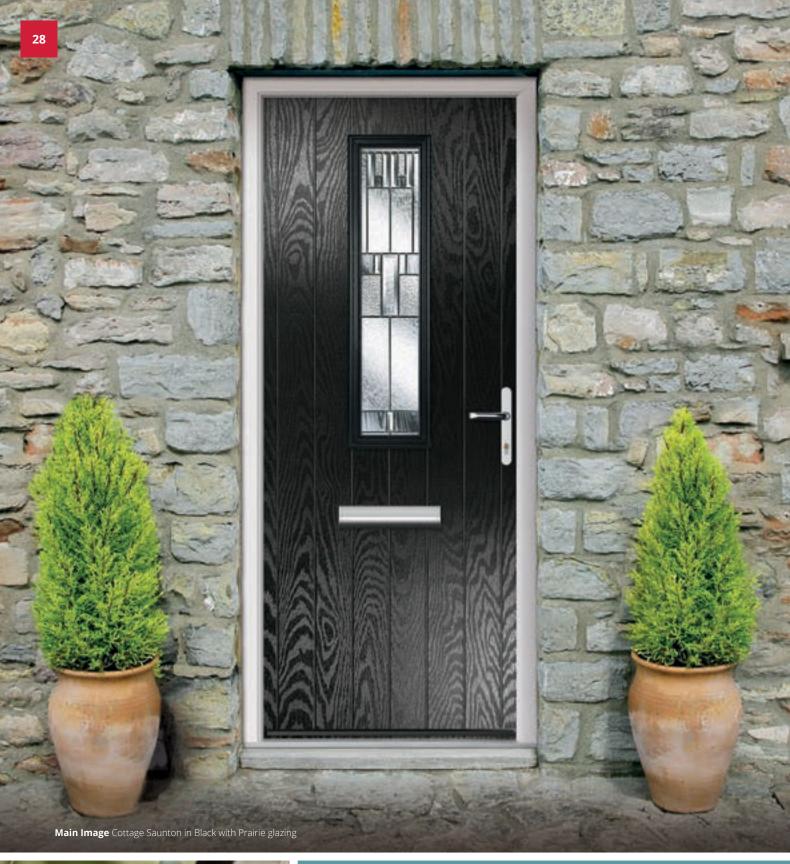

## Saunton

A great alternative to the Sunningdale, with a longer glazing panel.

Flush Saunton
Colour Harbour
Glazing Greenwich

Cottage Saunton Left Colour Citrine Glazing Linear

Cottage Saunton Left Colour Forest Trail Glazing Tahoe Green

Also available in Blue, Black, Purple and Red

Monza Saunton Colour Barnwood Grey Glazing Richmond

Colour Rosewood
Glazing Elan

Monza Saunton
Colour Cream White
Glazing Victorian Border

Farmhouse Saunton Colour FLiP® Coral Glazing Flair

Flush Saunton Colour Irish Oak Glazing Elderton