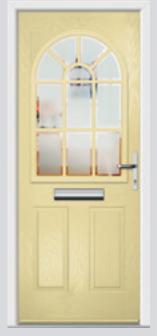

## Carnoustie including Birkdale and Penina

Our most popular door, which is now available in a choice of style variations.

Original Carnoustie Colour Agate Grey Glazing Elan

Original Carnoustie Colour Red Glazing Modena

Flush Carnoustie Colour Olive Grove Glazing Spitalfields

Original Carnoustie Colour Rosewood Glazing Finesse

Original Carnoustie Colour Black Ice Glazing Murano Blue

Original Carnoustie Colour Balcony Sunset Glazing Holborn

**Farmhouse Carnoustie Colour** Victory Blue **Glazing** Greenwich

Flush Carnoustie Colour Moonshine Glazing Diamond Cut

Flush Carnoustie Colour Rooftop Terrace Glazing Matrix

Original Carnoustie Colour Stormy Seas Glazing Classic

Farmhouse Carnoustie Colour Rose Garden Glazing Linear

Flush Carnoustie Colour Pointed Rock Glazing Worker Bee

Flush Carnoustie Colour Vanilla Glazing Symphony

**Farmhouse Carnoustie Colour** Slate Grey **Glazing** Richmond

Flush Carnoustie Colour Anchors Away Glazing Zinc Star

**Farmhouse Carnoustie Colour** Dusky Pink **Glazing** Victorian Border

Farmhouse Carnoustie Colour Emerald Green Glazing Horizon

Flush Carnoustie Colour Cream White Glazing New Orleans

Original Carnoustie Colour Bright Magma Glazing Elderton

**Farmhouse Carnoustie Colour** Cotswold **Glazing** Espirit

**Original Penina Colour** Tropical Rainforest **Glazing** Tahoe Green

**Original Penina** Colour Blue **Glazing** Clear