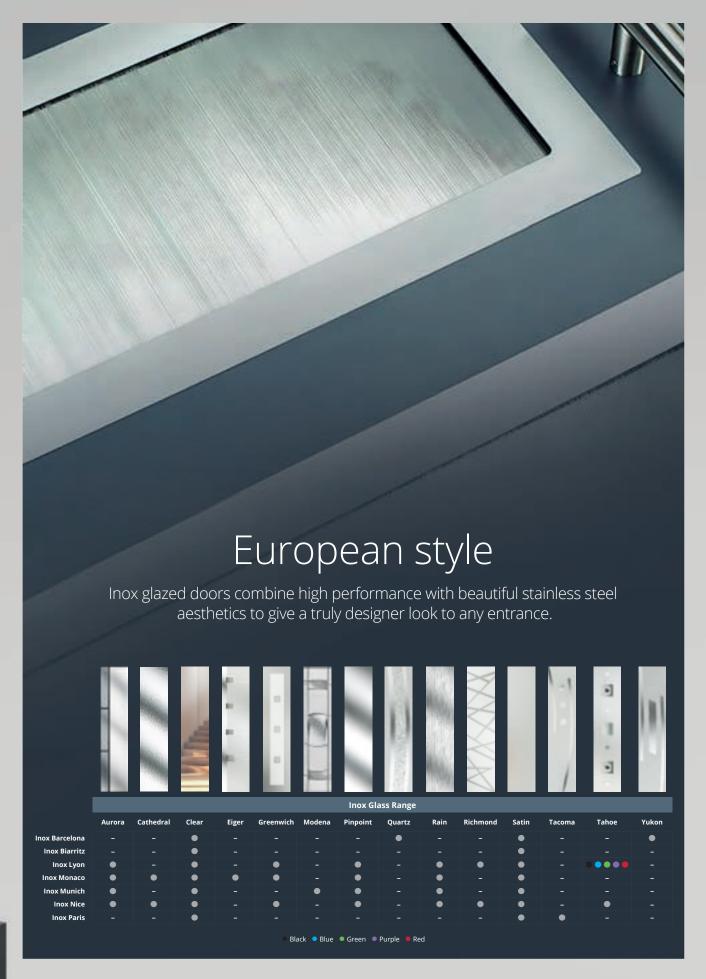

## Inox Barcelona

The sweeping design 'oozes' sophistication and is an increasingly popular choice.

Barcelona Inox Barcelona Left Right Flush Links

Inox Barcelona Left w/curve Flush

**Links Inox Barcelona Left Colour** Harbour Blue **Glazing** Clear

Flush Inox Barcelona Left Colour Irish Oak Glazing Yukon

Links Inox Barcelona Left with Curve Colour Olive Grove Glazing Satin

Flush Inox Barcelona Left with Curve Colour Rose Garden Glazing Quartz

# Inox Paris including Inox Biarritz

Delivers flair and grace, and makes a real statement.

Inox Biarritz Left Flush

Inox Paris Left Monza

**Links Inox Paris Left Colour** Pointed Rock **Glazing** Clear

Monza Inox Paris Right Colour Citrine Glazing Tacoma

Inox Paris Left Flush

Flush Inox Biarritz Left Colour Bolero Glazing Satin

Inox Biarritz Right Links

**Links Inox Biarritz Left Colour** Tropical Rainforest **Glazing** Clear

# Inox Lyon

A stunning mix of glazing panels, effortlessly balancing light, privacy and design.

Inox Lyon Left Links Inox Lyon Right Flush

**Links Inox Lyon Colour** Anthracite Grey **Glazing** Aurora

Flush Inox Lyon Colour Diablo **Glazing** Greenwich

**Links Inox Lyon Left Colour** Cavalry **Glazing** Richmond

Flush Inox Lyon Left Colour Stormy Seas **Glazing** Satin

## Inox Nice

A Mediterranean style that allows light to stream in, without feeling overlooked.

Links Inox Nice Colour Azure Glazing Greenwich

Monza Inox Nice Colour Black Ice Glazing Rain

Flush Inox Nice Left Colour GRiP® Yellow Glazing Aurora

Monza Inox Nice Left Colour Surfside Glazing Clear

## Inox Monaco

With its long centre glazing, the Inox Monaco achieves a bold yet graceful design.

**Links Inox Monaco Colour** Sage Green **Glazing** Aurora

Monza Inox Monaco Colour Bright Magma Glazing Greenwich

Flush Inox Monaco Colour White Glazing Pinpoint

Monza Inox Monaco Colour Pale Pink Glazing Rain

## Inox Munich

Understated and classy with a large central lite, the Inox Munich is a popular option.

Flush Inox Munich Colour California Glazing Modena

Monza Inox Munich Colour Black Glazing Eiger

Links Inox Munich
Colour Balcony Sunset
Glazing Rain

Monza Inox Munich Colour Tree Frog Glazing Tahoe Green