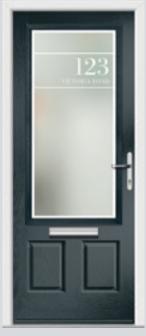

### Letter and number styles

A custom house number and/or name as a combination of clear and etched glass, is available on certain door styles as shown above using the fonts shown below.

| Bodoni       |
|--------------|
| 0123456789   |
| ABCDEGHIJK   |
| LMNOPQRS     |
| TUVWXYZ      |
| abcdefghijkl |
| mnopqrstuv   |
| wxyz         |
|              |