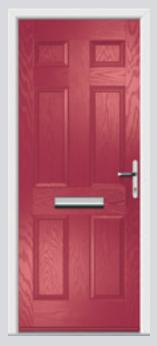

# Troon including Muirfield and Pinehurst

The original six-panel door can be enhanced with either two or four glazing details.

**Original Troon** Colour Blue **Glazing** New Orleans

**Original Muirfield** Colour Rosewood **Glazing** Kensington

**Glazing** Pinpoint

**Original Muirfield** Colour Cream White **Glazing** Bullion

**6 Panel Solid Colour** Rose Garden **Glazing** None

**Original Troon Colour** Victory Blue **Glazing** Tahoe Blue

**Original Troon Colour** Agate Grey **Glazing** Symphony

**Original Troon Colour** Citrine **Glazing** Pinpoint

**Original Troon Colour** Military Grey **Glazing** Murano Black

Also available in Blue, Green, Purple and Red

**Original Troon** Colour Blue **Glazing** Victorian Border

**Original Troon** Colour Red **Glazing** Modena

**Original Troon** Colour Sandstone **Glazing** Satin

**Original Troon Colour** Anthracite **Glazing** Greenwich

Original Muirfield Colour White Glazing Cathedral