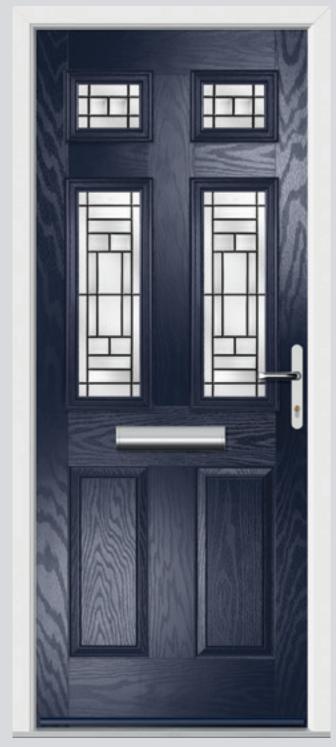

# Troon including Muirfield and Pinehurst

The original six-panel door can be enhanced with either two or four glazing details.

**Original Troon** Colour Blue **Glazing** New Orleans

**Original Muirfield** Colour Rosewood **Glazing** Kensington

**Glazing** Pinpoint

**Original Muirfield** Colour Cream White **Glazing** Bullion

**6 Panel Solid Colour** Rose Garden **Glazing** None

**Original Troon Colour** Victory Blue **Glazing** Tahoe Blue

**Original Troon Colour** Agate Grey **Glazing** Symphony