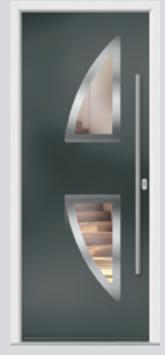

## Riviera including Portrush and Sunburst options

A classic design, which suits many properties.

Original Portrush Colour Black Glazing Murano Black

Original Portrush Sunburst Colour Red Glazing GridLite Satin / Satin

Original Portrush Colour Temple Glazing Diamond Cut

Original Portrush Sunburst Colour Victory Blue Glazing GridLite Etch

Original Portrush Colour White Glazing Style A Ink

Original Riviera Colour Clay Glazing Mayfair