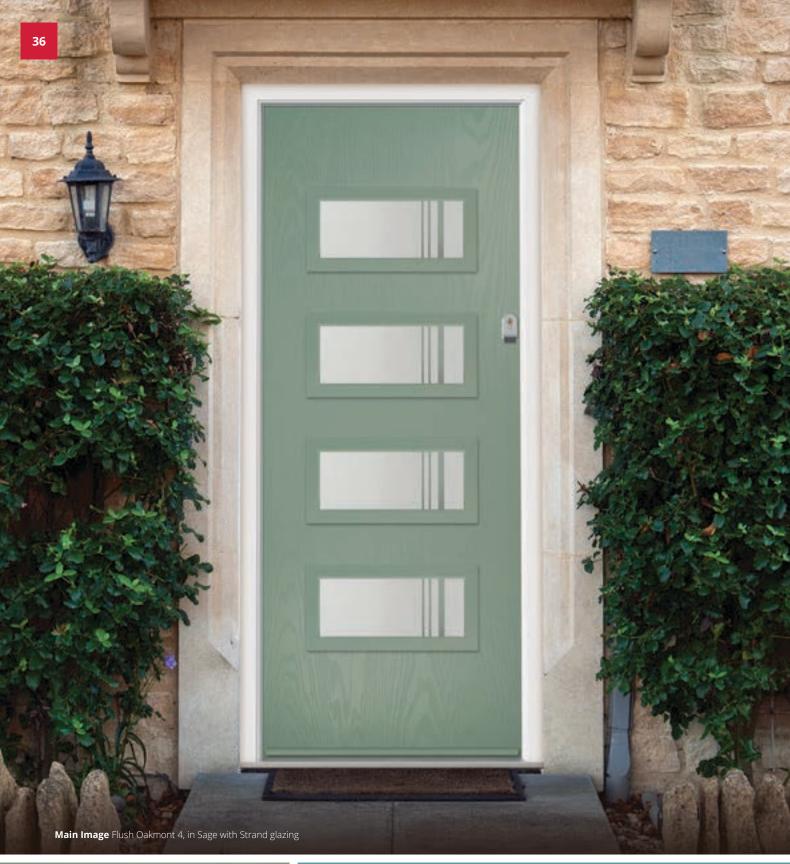

## Oakmont including Copenhagen

A stunning new design using colour matched cassettes for all colour options.

Monza Oakmont 3 Colour Military Grey Glazing Mayfair

Farmhouse Oakmont 4 Colour FLiP® Coral Glazing Greenwich

Flush Oakmont 4 Colour Silver Grey Glazing Element

Monza Oakmont 4 Colour Anthracite Grey Glazing Tahoe Blue

Also available in Black Green Purple and Red

Farmhouse Copenhagen Colour Victory Blue Glazing Victorian Border

Links Oakmont 4
Colour Citrine
Glazing Holborn

Flush Oakmont 3 Colour Treasure Seeker Glazing Tahoe Purple

Monza Oakmont 4
Colour Tropical Rainforest
Glazing Kensington