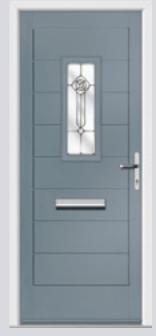

## Saunton

A great alternative to the Sunningdale, with a longer glazing panel.

Flush Saunton
Colour Harbour
Glazing Greenwich

Cottage Saunton Left Colour Citrine Glazing Linear

Cottage Saunton Left Colour Forest Trail Glazing Tahoe Green

Also available in Blue, Black, Purple and Red

Monza Saunton Colour Barnwood Grey Glazing Richmond

Colour Rosewood
Glazing Elan

Monza Saunton
Colour Cream White
Glazing Victorian Border

Farmhouse Saunton Colour FLiP® Coral Glazing Flair

Flush Saunton Colour Irish Oak Glazing Elderton