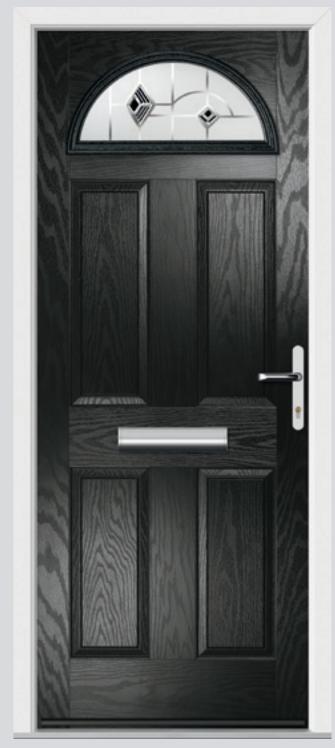

## Belfry

The unique diamond glazing makes the Belfry one of our most adaptable designs.

Monza Belfry Colour Spartan Stone Glazing Murano Black

**Links Belfry 3 Colour** Temple **Glazing** Simplicity

Farmhouse Belfry 3 Left Colour Red Glazing Murano Red

Monza Belfry Colour Irish Oak Glazing Rain

Farmhouse Belfry Colour Black Glazing Murano Black

**Links Belfry 3 Colour** Shadow **Glazing** Victorian Border

Cottage Belfry Colour Chartwell Green Glazing Greenwich