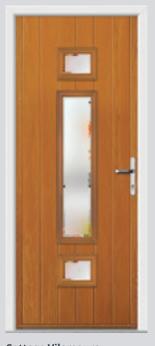

## Vilamoura

The inline slim glazing details are inspired by European door styling.

.

**Cottage Vilamoura** Colour Mulberry Glazing Murano Purple

**Farmhouse Vilamoura** 

Colour Bahia Blue

Flush Vilamoura Colour Bolero **Glazing** Aurora

**Farmhouse Vilamoura** Colour Stormy Bay **Glazing** Linear

**Cottage Vilamoura** Colour Golden Oak **Glazing** Kensington

Farmhouse Vilamoura Colour Agate Grey **Glazing** Rain

Cottage Vilamoura Colour Pointed Rock **Glazing** Zinc Star

Flush Vilamoura **Colour** Rooftop Terrace Glazing Victorian Border