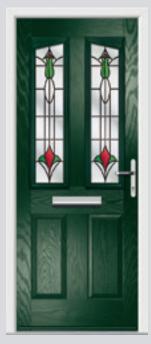

## Belfry

The unique diamond glazing makes the Belfry one of our most adaptable designs.

Monza Belfry Colour Spartan Stone Glazing Murano Black

**Links Belfry 3 Colour** Temple **Glazing** Simplicity

Farmhouse Belfry 3 Left Colour Red Glazing Murano Red