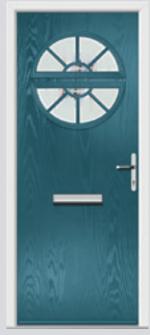

## Riviera including Portrush and Sunburst options

A classic design, which suits many properties.

Original Portrush Colour Black Glazing Murano Black

Original Portrush Sunburst Colour Red Glazing GridLite Satin / Satin

Original Portrush Colour Temple Glazing Diamond Cut

Original Portrush Sunburst Colour Victory Blue Glazing GridLite Etch

Original Portrush Colour White Glazing Style A Ink

Original Riviera Colour Clay Glazing Mayfair