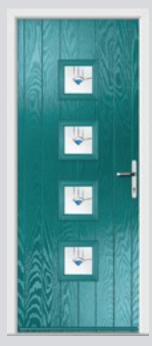

# Seminole including Barcelona

A very popular door design with an abundance of glazing options and positions.

Cottage Seminole 3
Colour Mulberry
Glazing Murano Purple

Also available in Blue, Black, Green, and Red

Farmhouse Seminole 4
Colour Bahia Blue
Glazing Linear

Flush Seminole 3 Left Colour Bolero Glazing Tahoe Red

Farmhouse Seminole 4 Left Colour Stormy Bay Glazing Kensington

Cottage Seminole T3 Colour Golden Oak Glazing Aurora

Farmhouse Seminole 5 Left Colour Agate Grey Glazing Murano Black

Cottage Seminole T3 Left Colour Pointed Rock Glazing Bullion

Flush Seminole Barcelona Left Colour Rooftop Terrace Glazing Richmond