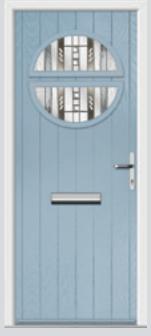

## Carnoustie including Birkdale and Penina

Our most popular door, which is now available in a choice of style variations.

Original Carnoustie Colour Agate Grey Glazing Elan

Original Carnoustie Colour Red Glazing Modena

Flush Carnoustie Colour Olive Grove Glazing Spitalfields

Original Carnoustie Colour Rosewood Glazing Finesse

Original Carnoustie Colour Black Ice Glazing Murano Blue

Original Carnoustie Colour Balcony Sunset Glazing Holborn

**Farmhouse Carnoustie Colour** Victory Blue **Glazing** Greenwich

Flush Carnoustie Colour Moonshine Glazing Diamond Cut

Flush Carnoustie Colour Rooftop Terrace Glazing Matrix

Original Carnoustie Colour Stormy Seas Glazing Classic

Farmhouse Carnoustie Colour Rose Garden Glazing Linear

Flush Carnoustie Colour Pointed Rock Glazing Worker Bee

Flush Carnoustie Colour Vanilla Glazing Symphony

**Farmhouse Carnoustie Colour** Slate Grey **Glazing** Richmond

Flush Carnoustie Colour Anchors Away Glazing Zinc Star

**Farmhouse Carnoustie Colour** Dusky Pink **Glazing** Victorian Border

Farmhouse Carnoustie Colour Emerald Green Glazing Horizon

Flush Carnoustie Colour Cream White Glazing New Orleans

Original Carnoustie Colour Bright Magma Glazing Elderton

**Farmhouse Carnoustie Colour** Cotswold **Glazing** Espirit

**Original Penina Colour** Tropical Rainforest **Glazing** Tahoe Green

**Original Penina** Colour Blue **Glazing** Clear