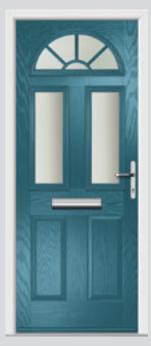

Riviera Original

Riviera Sunburst Original

Portrush Sunburst Original

## Riviera including Portrush and Sunburst options

A classic design, which suits many properties.

Original Portrush Colour Black Glazing Murano Black

Original Portrush Sunburst Colour Red Glazing GridLite Satin / Satin

Original Portrush Colour Temple Glazing Diamond Cut

Original Portrush Sunburst Colour Victory Blue Glazing GridLite Etch

Original Portrush Colour White Glazing Style A Ink

Original Riviera Colour Clay Glazing Mayfair

Original Riviera Sunburst Colour Victory Blue Glazing GridLite Satin / Satin

Original Portrush Colour Anthracite Glazing Symphony

Original Riviera Sunburst Colour Very Berry Glazing GridLite Etch / Kensington

Original Portrush Colour Stormy Bay Glazing Flair

Original Portrush Sunburst Colour Golden Oak Glazing GridLite Satin

Original Riviera Colour Spartan Stone Glazing Elderton

Original Riviera Sunburst Colour Dusky Pink Glazing GridLite Cathedral / Cathedral

Original Riviera Colour Blue Glazing Murano Blue

Original Riviera Sunburst
Colour Agate Grey
Glazing GridLite Pinpoint /
Pinpoint

Original Portrush Colour Sage Green Glazing Reflections

Original Portrush Sunburst Colour Cream White Glazing GridLite Etch

Original Portrush Colour Slate Grey Glazing Style E Bodoni

Original Portrush Sunburst Colour Bolero Glazing GridLite Cathedral

**Original Riviera Colour** Azure **Glazing** Victorian Border

Original Riviera Sunburst Colour Irish Oak Glazing GridLite Rain / Rain