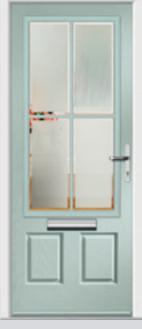

## Carnoustie including Birkdale and Penina

Our most popular door, which is now available in a choice of style variations.

Original Carnoustie Colour Agate Grey Glazing Elan

Original Carnoustie Colour Red Glazing Modena

Flush Carnoustie Colour Olive Grove Glazing Spitalfields

Original Carnoustie Colour Rosewood Glazing Finesse

Original Carnoustie Colour Black Ice Glazing Murano Blue

Original Carnoustie Colour Balcony Sunset Glazing Holborn

**Farmhouse Carnoustie Colour** Victory Blue **Glazing** Greenwich

Flush Carnoustie Colour Moonshine Glazing Diamond Cut

Flush Carnoustie Colour Rooftop Terrace Glazing Matrix

Original Carnoustie Colour Stormy Seas Glazing Classic

Farmhouse Carnoustie Colour Rose Garden Glazing Linear

Flush Carnoustie Colour Pointed Rock Glazing Worker Bee

Flush Carnoustie Colour Vanilla Glazing Symphony

**Farmhouse Carnoustie Colour** Slate Grey **Glazing** Richmond

Flush Carnoustie Colour Anchors Away Glazing Zinc Star

**Farmhouse Carnoustie Colour** Dusky Pink **Glazing** Victorian Border

Farmhouse Carnoustie Colour Emerald Green Glazing Horizon

Flush Carnoustie Colour Cream White Glazing New Orleans

Original Carnoustie Colour Bright Magma Glazing Elderton

**Farmhouse Carnoustie Colour** Cotswold **Glazing** Espirit

**Original Penina Colour** Tropical Rainforest **Glazing** Tahoe Green

**Original Penina** Colour Blue **Glazing** Clear