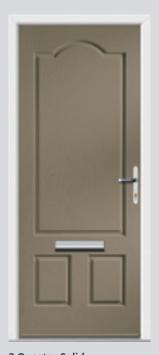

# St. Andrews including Craftsman

A timeless design, the St. Andrews will remain a popular design for years to come.

Original St. Andrews Colour Red Glazing Beaumont

Original St. Andrews Colour Black Glazing Havana

Original St. Andrews Colour Putty Glazing Dorchester Amber

Original St. Andrews Colour Rosewood Glazing Zinc Star

**Craftsman Solid Colour** Golden Oak **Glazing** None

Original St. Andrews Colour Twilight Glazing Crystal Flowers

Craftsman Solid Colour Irish Oak Glazing None

Original St. Andrews Colour Olive Grove Glazing Style C Bodoni