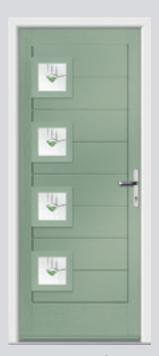

# Merion including Grid Option

Available with a complementary glass designed specifically for this door style.

Flush Merion Colour Treasure Seeker Glazing Kensington

Farmhouse Merion 4 Grid Colour Clotted Cream Glazing GridLite Cathedral

Cottage Merion
Colour Florida
Glazing New Orleans

Flush Merion 4 Grid Colour Anthracite Grey Glazing GridLite Etch

Farmhouse Merion 4 Grid Colour FLiP® Coral Glazing GridLite Satin

**Cottage Merion Colour** Irish Oak **Glazing** Style F Dakar

Farmhouse Merion 4 Grid Colour Emerald Green Glazing GridLite Pinpoint

Flush Merion Colour Wedgewood Glazing Victorian Border