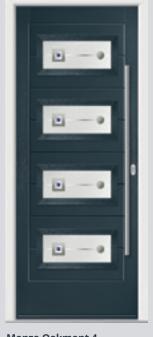

**Monza Augusta Long Left Colour** Summit Grey **Glazing** Strand

Flush Augusta Long II Colour Florida Glazing New Orleans

Monza Augusta Long **Colour** Stormy Seas **Glazing** Laguna