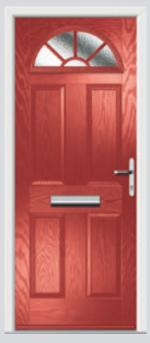

## Carnoustie including Birkdale and Penina

Our most popular door, which is now available in a choice of style variations.

Original Carnoustie Colour Agate Grey Glazing Elan

Original Carnoustie Colour Red Glazing Modena