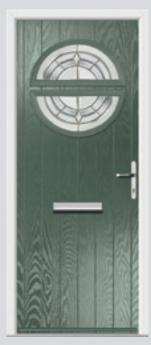

#### Door style and glazing options

Quarter Glene Solid

Gleneagles 4 Grid

## Gleneagles including Grid option

With its eloquent design the Gleneagles is a very popular style.

Original Gleneagles Colour Rosewood Glazing Crystal Flowers

Original Gleneagles
Colour Blue
Glazing Murano Blue