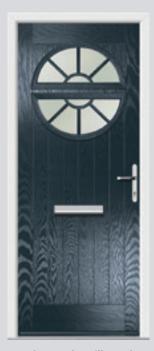

Riviera Original

Riviera Sunburst Original

Portrush Sunburst Original

## Riviera including Portrush and Sunburst options

A classic design, which suits many properties.

Original Portrush Colour Black Glazing Murano Black

Original Portrush Sunburst Colour Red Glazing GridLite Satin / Satin