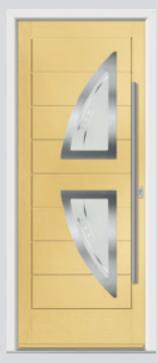

## Riviera including Portrush and Sunburst options

A classic design, which suits many properties.

Original Portrush Colour Black Glazing Murano Black

Original Portrush Sunburst Colour Red Glazing GridLite Satin / Satin

Original Portrush Colour Stormy Bay Glazing Flair

Original Portrush Sunburst Colour Golden Oak Glazing GridLite Satin

Original Riviera Colour Spartan Stone Glazing Elderton

Original Riviera Sunburst Colour Dusky Pink Glazing GridLite Cathedral / Cathedral