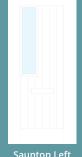

#### Door style and glazing options Other styles available, see page 9

Saunton Farmhouse Saunton Cottage

Saunton Left Farmhouse

Saunton Flush

Saunton Monza

## Saunton

A great alternative to the Sunningdale, with a longer glazing panel.

Flush Saunton
Colour Harbour
Glazing Greenwich

Cottage Saunton Left Colour Citrine Glazing Linear

Cottage Saunton Left Colour Forest Trail Glazing Tahoe Green

Also available in Blue, Black, Purple and Red

Monza Saunton Colour Barnwood Grey Glazing Richmond

Colour Rosewood
Glazing Elan

Monza Saunton
Colour Cream White
Glazing Victorian Border

Farmhouse Saunton Colour FLiP® Coral Glazing Flair

Flush Saunton Colour Irish Oak Glazing Elderton