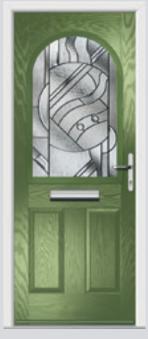

## Carnoustie including Birkdale and Penina

Our most popular door, which is now available in a choice of style variations.

Original Carnoustie Colour Agate Grey Glazing Elan

Original Carnoustie Colour Red Glazing Modena

Flush Carnoustie Colour Olive Grove Glazing Spitalfields

Original Carnoustie Colour Rosewood Glazing Finesse

Original Carnoustie Colour Black Ice Glazing Murano Blue

Original Carnoustie Colour Balcony Sunset Glazing Holborn

**Farmhouse Carnoustie Colour** Victory Blue **Glazing** Greenwich

Flush Carnoustie Colour Moonshine Glazing Diamond Cut

Flush Carnoustie Colour Rooftop Terrace Glazing Matrix

Original Carnoustie Colour Stormy Seas Glazing Classic

Farmhouse Carnoustie Colour Rose Garden Glazing Linear

Flush Carnoustie Colour Pointed Rock Glazing Worker Bee

Flush Carnoustie Colour Vanilla Glazing Symphony

**Farmhouse Carnoustie Colour** Slate Grey **Glazing** Richmond

Flush Carnoustie Colour Anchors Away Glazing Zinc Star

**Farmhouse Carnoustie Colour** Dusky Pink **Glazing** Victorian Border

Farmhouse Carnoustie Colour Emerald Green Glazing Horizon

Flush Carnoustie Colour Cream White Glazing New Orleans

Original Carnoustie Colour Bright Magma Glazing Elderton

**Farmhouse Carnoustie Colour** Cotswold **Glazing** Espirit

**Original Penina Colour** Tropical Rainforest **Glazing** Tahoe Green

**Original Penina** Colour Blue **Glazing** Clear