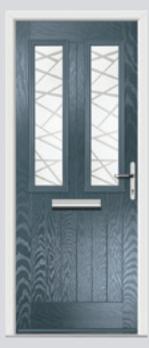

## Belfry

The unique diamond glazing makes the Belfry one of our most adaptable designs.

Monza Belfry Colour Spartan Stone Glazing Murano Black

**Links Belfry 3 Colour** Temple **Glazing** Simplicity

Farmhouse Belfry 3 Left Colour Red Glazing Murano Red

Monza Belfry Colour Irish Oak Glazing Rain

Farmhouse Belfry Colour Black Glazing Murano Black

**Links Belfry 3 Colour** Shadow **Glazing** Victorian Border

Cottage Belfry Colour Chartwell Green Glazing Greenwich