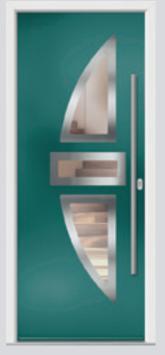

## Riviera including Portrush and Sunburst options

A classic design, which suits many properties.

Original Portrush Colour Black Glazing Murano Black

Original Portrush Sunburst Colour Red Glazing GridLite Satin / Satin

Original Riviera Sunburst Colour Victory Blue Glazing GridLite Satin / Satin

Original Portrush Colour Anthracite Glazing Symphony

Original Riviera Sunburst Colour Very Berry Glazing GridLite Etch / Kensington